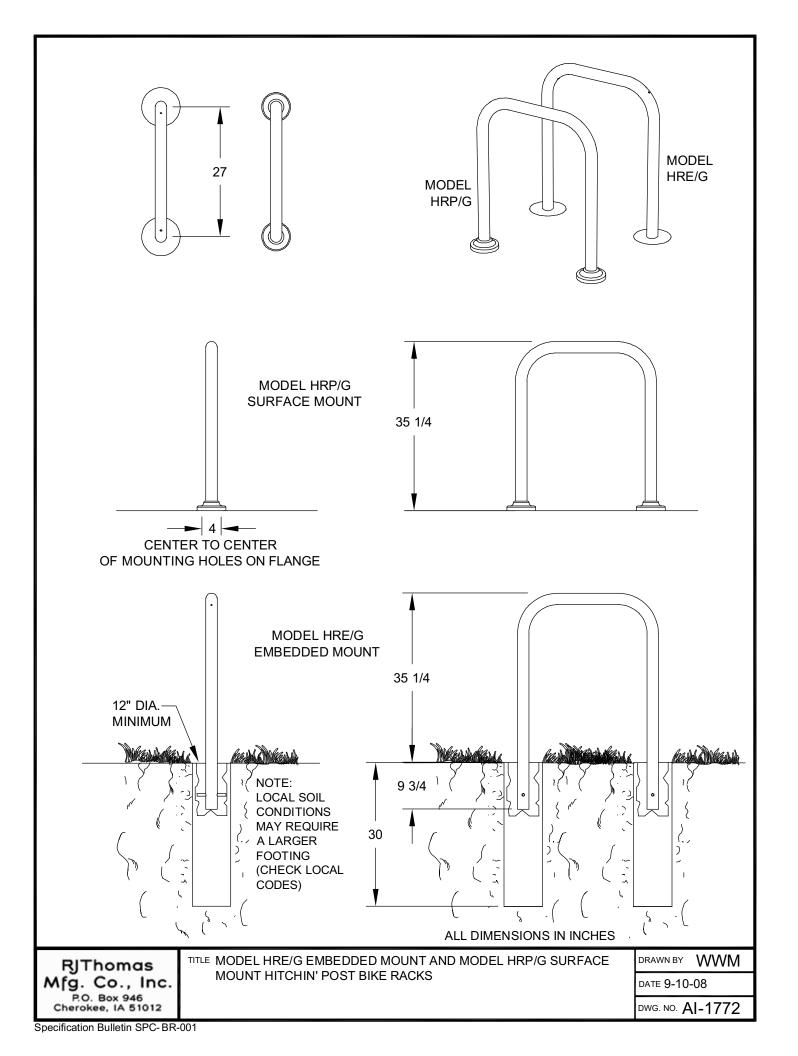

## **SPECIFICATIONS:**

- **Model HR** Hitchin' Post bike rack is constructed from 2-3/8" dia. 11 ga. (.115) wall steel tubing with two 6" inside radius die-formed bends creating an inverted "U" shape providing a rack for securing as many as two bicycles.
- **Model HR** bike rack is designed to have an overall height of 35-1/4" and an overall width of 29-3/8".
- Bike rack is hot-dip galvanized after fabrication to ASTM-A123 to maintain an average zinc coating of 2.0 oz. per sq. ft. of surface area (indicated by "/G" in model no. HRE/G).
- Two Installation Choices:
- Embedded: The vertical legs of the Model HRE/G bike rack are embedded 9-3/4" into concrete footings (indicated by "E" in model no., e.g. HRE/G). A 9/16" dia hole through each leg shall be provide for insertion of a 1/2" rod (not included) to additionally secure the rack in the footings.
- **Optional:** A formed pregalvanized steel cover cap is available for the **Model HRE/G** bike rack.
- Surface Mount: The vertical legs of the Model HRP/G bike rack are threaded to receive screw-on flanges with two 9/16" dia. holes for 3/8" anchor bolts (not included) for surface mount applications (indicated by "P" in model no., e.g. HRP/G).
- **Standard:** Two formed pregalvanized steel cover caps are included with **Model HRP/G** bike racks to cover anchors for safety and appearance.
- **Optional:** A set of four 3/8" dia. x 3" heavy duty screw anchors for concrete surface mounting of Model HRP are available (order **Model ANC3-4** anchor kit as an additional item)
- **Optional:** Color choices of powder coated steel. For optional colors choices see Specification Bulletin #SPC-CO-001.
- **Optional:** Color choices of thermo plastic coated steel. For optional colors choices see Specification Bulletin #SPC-CO-001.

## **AVAILABLE OPTIONS**

Powder Coat Finish in choice of colors Thermo plastic coated finish in choice of colors Embedded or surface mount Pregalvanized cover cap for Model HRE