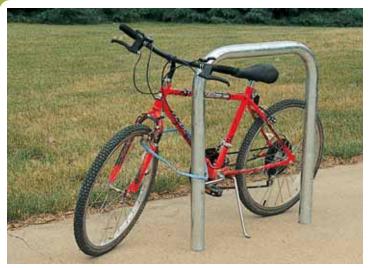

## Model HR Hitchin' Post Bicycle Rack

SPECIFICATION
BULLETIN
#SPC-BR-001

REV. 06-09

**Model HRE/G** Hitchin' Post embedded mount bicycle rack

- Secures one or two bikes
- Strong 2-3/8" diameter tubing
- Hot dip galvanized after fabrication for long lasting finish
- Two installation choices

## **SPECIFICATIONS:**

- **Model HR** Hitchin' Post bike rack is constructed from 2-3/8" dia. 11 ga. (.115) wall steel tubing with two 6" inside radius die-formed bends creating an inverted "U" shape providing a rack for securing as many as two bicycles.
- **Model HR** bike rack is designed to have an overall height of 35-1/4" and an overall width of 29-3/8".
- Bike rack is hot-dip galvanized after fabrication to ASTM-A123 to maintain an average zinc coating of 2.0 oz. per sq. ft. of surface area (indicated by "/G" in model no. HRE/G).
- Two Installation Choices:
- Embedded: The vertical legs of the Model HRE/G bike rack are embedded 9-3/4" into concrete footings (indicated by "E" in model no., e.g. HRE/G). A 9/16" dia hole through each leg shall be provide for insertion of a 1/2" rod (not included) to additionally secure the rack in the footings.
- **Optional:** A formed pregalvanized steel cover cap is available for the **Model HRE/G** bike rack.
- Surface Mount: The vertical legs of the Model HRP/G bike rack are threaded to receive screw-on flanges with two 9/16" dia. holes for 3/8" anchor bolts (not included) for surface mount applications (indicated by "P" in model no., e.g. HRP/G).
- **Standard:** Two formed pregalvanized steel cover caps are included with **Model HRP/G** bike racks to cover anchors for safety and appearance.
- **Optional:** A set of four 3/8" dia. x 3" heavy duty screw anchors for concrete surface mounting of Model HRP are available (order **Model ANC3-4** anchor kit as an additional item)
- **Optional:** Color choices of powder coated steel. For optional colors choices see Specification Bulletin #SPC-CO-001.
- **Optional:** Color choices of thermo plastic coated steel. For optional colors choices see Specification Bulletin #SPC-CO-001.