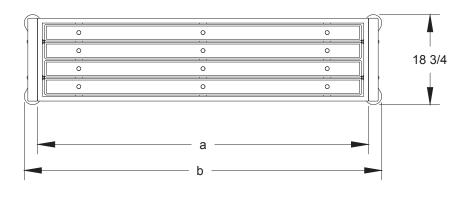

## **AVAILABLE OPTIONS**

4', 6', or 8' lengths Choice of colors of powder coat finish on steel frame components

|        | DIMENSION |        |        |
|--------|-----------|--------|--------|
| MODEL  | а         | b      | С      |
| B130-4 | 44 1/4    | 49 3/4 | 46 1/4 |
| B130-6 | 69        | 74 1/2 | 71     |
| B130-8 | 93 3/4    | 99 1/4 | 95 3/4 |

## ALL DIMENSIONS IN INCHES

RJThomas Mfg. Co., Inc. P.O. Box 946 • Cherokee, IA 51012-0946 DRAWN BY

TITLE MODEL B130 4, 6, AND 8 FOOT SURFACE MOUNT SQUARE FRAME FLAT BENCH WITH LUMBER PLANKS

DATE 8-11-17