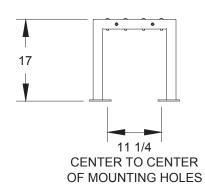

## **SPECIFICATIONS:**

- •B130 Series bench frames are a bolt together assembly of welded components. Seat frame is 14 ga. wall x 1" x 2" rectangular steel tube. End frames are fabricated from 11 ga. wall x 2" x 2" square tube. 1-1/2" x 1/2" x 1/8" steel channels are welded into the seat frame to secure the planks. A welded steel foot on each leg provides a 9/16" diameter hole for permanently anchoring bench to hard surfaces (anchors not included). Exposed ends of tubing are permanently sealed with welded-on steel end caps.
- Model B130-4 is a nominal 4 ft. long.
- Model B130-6 is a nominal 6 ft. long.
- Model B130-8 is a nominal 8 ft. long.
- Nominal seat height is 17".
- Standard: All steel frame components have a black powder coat finish (indicated by "/CB" in model no., e.g. B130/CB-4CO).
- **Standard:** Seat frame has 2" x 4" (nom.) construction heart redwood planks (indicated by "CO" in model no., e.g. B130/CB-4CO) set flush with the face of the frame to provide an even surface. Planks run length-wise in the seat frame with a slight gap between them. Seat frame ships with planks factory installed, using galvanized fasteners.
- All stainless steel fasteners are provided for steel component assembly.
- **Optional:** Color choices of powder coat finish on steel frame components. See Specification Bulletin #SPC-CO-001.
- Optional: Model ANC3-4 Anchor Kit for permanent hard surface installation.

## **AVAILABLE OPTIONS**

4', 6', or 8' lengths Choice of colors of powder coat finish on steel frame components

|        | DIMENSION |        |        |
|--------|-----------|--------|--------|
| MODEL  | а         | b      | С      |
| B130-4 | 44 1/4    | 49 3/4 | 46 1/4 |
| B130-6 | 69        | 74 1/2 | 71     |
| B130-8 | 93 3/4    | 99 1/4 | 95 3/4 |