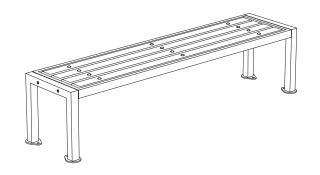

## **SPECIFICATIONS:**

- •B130 Series bench frames are a bolt together assembly of welded components. Seat frame is 14 ga. wall x 1" x 2" rectangular steel tube. End frames are fabricated from 11 ga. wall x 2" x 2" square tube. 1-1/2" x 1/2" x 1/8" steel channels are welded into the seat frame to secure the planks. A welded steel foot on each leg provides a 9/16" diameter hole for permanently anchoring bench to hard surfaces (anchors not included). Exposed ends of tubing are permanently sealed with welded-on steel end caps.
- Model B130-4 is a nominal 4 ft. long.
- Model B130-6 is a nominal 6 ft. long.
- Model B130-8 is a nominal 8 ft. long.
- Nominal seat height is 17".
- Standard: All steel frame components have a black powder coat finish (indicated by "/CB" in model no., e.g. B130/CB-4CO).
- **Standard:** Seat frame has 2" x 4" (nom.) construction heart redwood planks (indicated by "CO" in model no., e.g. B130/CB-4CO) set flush with the face of the frame to provide an even surface. Planks run length-wise in the seat frame with a slight gap between them. Seat frame ships with planks factory installed, using galvanized fasteners.
- All stainless steel fasteners are provided for steel component assembly.
- **Optional:** Color choices of powder coat finish on steel frame components. See Specification Bulletin #SPC-CO-001.
- Optional: Model ANC3-4 Anchor Kit for permanent hard surface installation.