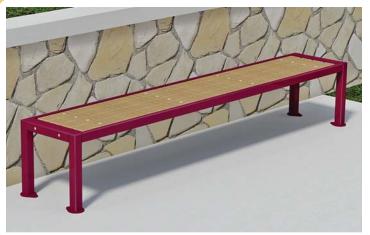

## B130 Series 4, 6, and 8 Foot Square Frame Flat Bench with Construction Heart Redwood Planks

SPECIFICATION
BULLETIN
#SPC-BC-209

REV. 08-17

**Model B130/CE-8CO** Square Frame Bench, 8 ft. long with burgundy powder coated frames and construction heart redwood planks

## **SPECIFICATIONS:**

- •B130 Series bench frames are a bolt together assembly of welded components. Seat frame is 14 ga. wall x 1" x 2" rectangular steel tube. End frames are fabricated from 11 ga. wall x 2" x 2" square tube. 1-1/2" x 1/2" x 1/8" steel channels are welded into the seat frame to secure the planks. A welded steel foot on each leg provides a 9/16" diameter hole for permanently anchoring bench to hard surfaces (anchors not included). Exposed ends of tubing are permanently sealed with welded-on steel end caps.
- Model B130-4 is a nominal 4 ft. long.
- Model B130-6 is a nominal 6 ft. long.
- Model B130-8 is a nominal 8 ft. long.
- Nominal seat height is 17".
- Standard: All steel frame components have a black powder coat finish (indicated by "/CB" in model no., e.g. B130/CB-4CO).
- **Standard:** Seat frame has 2" x 4" (nom.) construction heart redwood planks (indicated by "CO" in model no., e.g. B130/CB-4CO) set flush with the face of the frame to provide an even surface. Planks run length-wise in the seat frame with a slight gap between them. Seat frame ships with planks factory installed, using galvanized fasteners.
- All stainless steel fasteners are provided for steel component assembly.
- **Optional:** Color choices of powder coat finish on steel frame components. See Specification Bulletin #SPC-CO-001.
- Optional: Model ANC3-4 Anchor Kit for permanent hard surface installation.