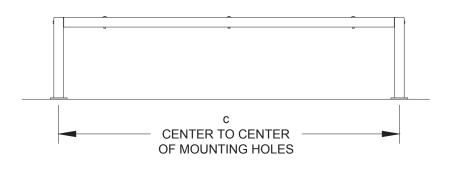

## **AVAILABLE OPTIONS**

4', 6', or 8' lengths Choice of colors of powder coat finish on steel frame components

|        | DIMENSION |        |        |
|--------|-----------|--------|--------|
| MODEL  | а         | b      | С      |
| B130-4 | 44 1/4    | 49 3/4 | 46 1/4 |
| B130-6 | 69        | 74 1/2 | 71     |
| B130-8 | 93 3/4    | 99 1/4 | 95 3/4 |

## ALL DIMENSIONS IN INCHES

RJThomas Mfg. Co., Inc. P.O. Box 946 • Cherokee, IA 51012-0946 DRAWN BY

TITLE MODEL B130 4, 6, AND 8 FOOT SURFACE MOUNT SQUARE FRAME FLAT BENCH WITH LUMBER PLANKS

DATE 8-11-17