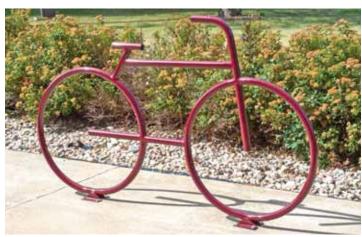

## Models BR30 & BR31 Surface Mount Steel Wheels Bike Racks

SPECIFICATION BULLETIN
#SPC-BR-010

REV. 06-19

**Model BR30/CN** Steel Wheels Bike Rack holds two bikes. Green Powder Coat finish.

**Model BR31/CE** Steel Wheels Bike Rack holds two to four bikes. Burgundy Powder Coat finish.

## **SPECIFICATIONS:**

- Model BR30 and BR31 bike racks offer one-piece welded construction of 1.66" OD 10 ga. wall steel tubing and two 3/16" thick steel angles welded to each wheel, providing 8 anchor points per rack.
- Surface mount installation only.
- **BR30:** Overall nominal height is 41". Overall nominal width is 50".
- **BR31:** Overall nominal height is 45". Overall nominal width is 76".
- **Standard:** Entire unit has powder coat finish. For color choices see Specification Bulletin #SPC-CO-001.
- **Optional:** Anchor kit **ANC1-4** with four 1/2" dia. x 3" concrete screw anchors (2 sets needed). Order separately.