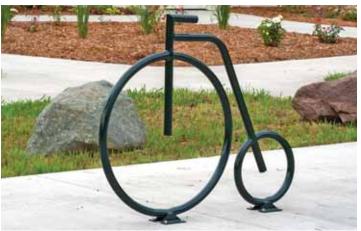

## Models BR30 & BR31 Surface Mount Steel Wheels Bike Racks

SPECIFICATION BULLETIN
#SPC-BR-010

REV. 06-19

**Model BR30/CN** Steel Wheels Bike Rack holds two bikes. Green Powder Coat finish.

**Model BR31/CE** Steel Wheels Bike Rack holds two to four bikes. Burgundy Powder Coat finish.

## **SPECIFICATIONS:**

- Model BR30 and BR31 bike racks offer one-piece welded construction of 1.66" OD 10 ga. wall steel tubing and two 3/16" thick steel angles welded to each wheel, providing 8 anchor points per rack.
- Surface mount installation only.
- **BR30:** Overall nominal height is 41". Overall nominal width is 50".
- **BR31:** Overall nominal height is 45". Overall nominal width is 76".
- **Standard:** Entire unit has powder coat finish. For color choices see Specification Bulletin #SPC-CO-001.
- **Optional:** Anchor kit **ANC1-4** with four 1/2" dia. x 3" concrete screw anchors (2 sets needed). Order separately.