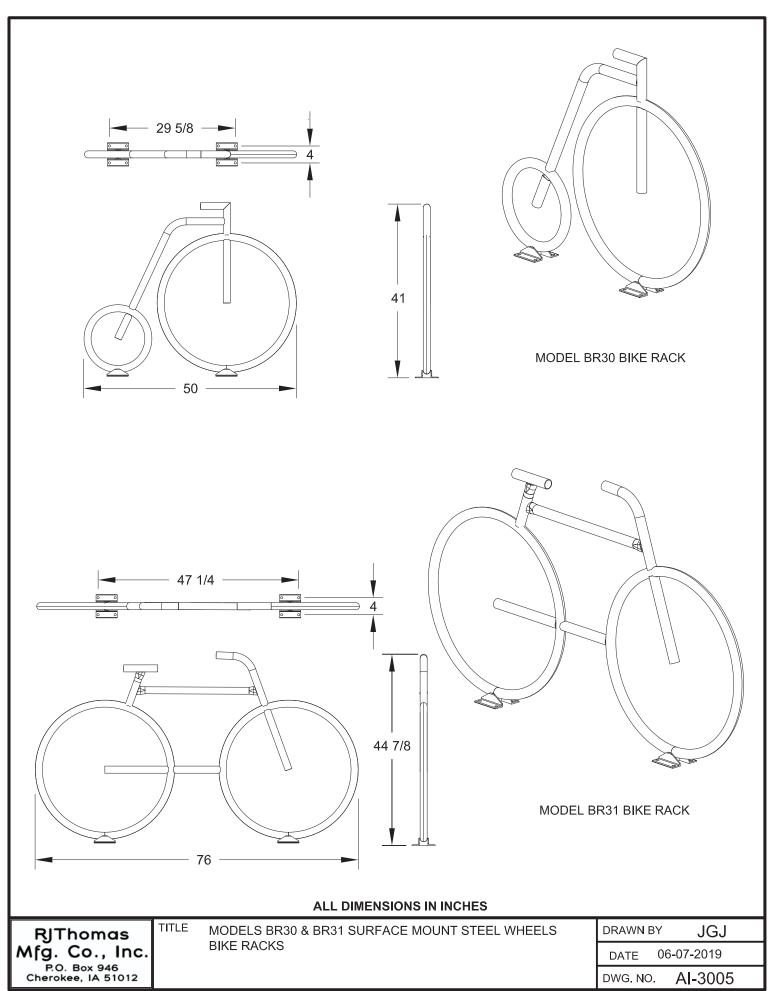

## **SPECIFICATIONS:**

- Model BR30 and BR31 bike racks offer one-piece welded construction of 1.66" OD 10 ga. wall steel tubing and two 3/16" thick steel angles welded to each wheel, providing 8 anchor points per rack.
- Surface mount installation only.
- **BR30:** Overall nominal height is 41". Overall nominal width is 50".
- **BR31:** Overall nominal height is 45". Overall nominal width is 76".
- **Standard:** Entire unit has powder coat finish. For color choices see Specification Bulletin #SPC-CO-001.
- **Optional:** Anchor kit **ANC1-4** with four 1/2" dia. x 3" concrete screw anchors (2 sets needed). Order separately.