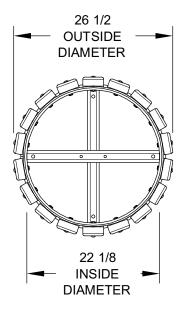

## **SPECIFICATIONS:**

- Model P-10 Series planters are a set of two welded rings. Top ring is constructed from 10 ga. x 2-3/8" formed steel angle rolled, flanged inward, to a 22-5/32" I.D. circular ring. Base ring is constructed from 10 ga. x 2" formed steel angle rolled, flanged outward, to a 22-7/16" I.D. circular ring, reinforced with die-formed cross braces of 10 ga. x 2" steel bar. Includes holes for surface anchoring (anchors not included).
- Assembled planter is a nominal 25" high with an outside diameter of 26-1/2" and an inside diameter of 22".
- All fasteners are provided for assembly.
- Includes a 20" tall x 20" (nom.) dia. rigid plastic liner.
- **Standard:** Rings are hot-dip galvanized after fabrication to ASTM-A123 to maintain an average zinc coating of 2.0 oz. per sq. ft. of surface area (indicated by "/G" in model no., e.g. P-10/**G**-TP).
- **Standard:** Lumber is nominal 2" x 4" #1 grade Southern Yellow Pine pressure treated (KDAT) to preserve wood against decay (indicated by "TP" in model no., e.g. P-10/G-**TP**).
- Optional: Slats are made of 100% Recycled Plastic molded into 2" x 4" nominal sized planks with solid Cedar color (indicated by "PC" in model no., e.g. P-10/G-PC) formed throughout and a U.V. stabilizer added for ultra-violet protection.
- All slats are precision drilled for assembly and have all exposed edges removed to a 3/8" radius.
- **Optional:** All steel frame components have powder coat finish. See Specification Bulletin #SPC-CO-001.
- **Optional:** Color choices of Recycled Plastic components. See Specification Bulletin #SPC-CO-001.

## **ALL DIMENSIONS IN INCHES**

RJThomas Mfg. Co., Inc. P.O. Box 946 Cherokee, IA 51012 TITLE P-10 SERIES PLANTER WITH 2" X 4" LUMBER OR RECYCLED PLASTIC SLATS

| DRAWN BY | WWM     |
|----------|---------|
| DATE     | 2-17-11 |
| DWG. NO. | AI-1984 |