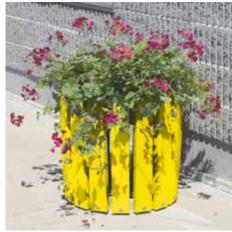

## **SPECIFICATIONS:**

- Model P-10 Series planters are a set of two welded rings. Top ring is constructed from 10 ga. x 2-3/8" formed steel angle rolled, flanged inward, to a 22-5/32" I.D. circular ring. Base ring is constructed from 10 ga. x 2" formed steel angle rolled, flanged outward, to a 22-7/16" I.D. circular ring, reinforced with die-formed cross braces of 10 ga. x 2" steel bar. Includes holes for surface anchoring (anchors not included).
- Assembled planter is a nominal 25" high with an outside diameter of 26-1/2" and an inside diameter of 22".
- All fasteners are provided for assembly.
- Includes a 20" tall x 20" (nom.) dia. rigid plastic liner.
- **Standard:** Rings are hot-dip galvanized after fabrication to ASTM-A123 to maintain an average zinc coating of 2.0 oz. per sq. ft. of surface area (indicated by "/G" in model no., e.g. P-10/**G**-TP).
- **Standard:** Lumber is nominal 2" x 4" #1 grade Southern Yellow Pine pressure treated (KDAT) to preserve wood against decay (indicated by "TP" in model no., e.g. P-10/G-**TP**).
- Optional: Slats are made of 100% Recycled Plastic molded into 2" x 4" nominal sized planks with solid Cedar color (indicated by "PC" in model no., e.g. P-10/G-PC) formed throughout and a U.V. stabilizer added for ultra-violet protection.
- All slats are precision drilled for assembly and have all exposed edges removed to a 3/8" radius.
- **Optional:** All steel frame components have powder coat finish. See Specification Bulletin #SPC-CO-001.
- **Optional:** Color choices of Recycled Plastic components. See Specification Bulletin #SPC-CO-001.

## **AVAILABLE OPTIONS**

Lumber or recycled plastic slats
Powder coat finish in choice of colors for steel
frame components
Choice of colors of recycled plastic

SHOWN WITHOUT INCLUDED LINER