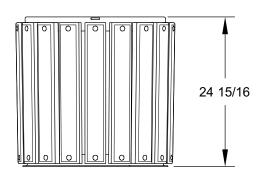

## **SPECIFICATIONS:**

- Model P-10 Series planters are a set of two welded rings. Top ring is constructed from 10 ga. x 2-3/8" formed steel angle rolled, flanged inward, to a 22-5/32" I.D. circular ring. Base ring is constructed from 10 ga. x 2" formed steel angle rolled, flanged outward, to a 22-7/16" I.D. circular ring, reinforced with die-formed cross braces of 10 ga. x 2" steel bar. Includes holes for surface anchoring (anchors not included).
- Assembled planter is a nominal 25" high with an outside diameter of 26-1/2" and an inside diameter of 22".
- All fasteners are provided for assembly.
- Includes a 20" tall x 20" (nom.) dia. rigid plastic liner.
- **Standard:** Rings are hot-dip galvanized after fabrication to ASTM-A123 to maintain an average zinc coating of 2.0 oz. per sq. ft. of surface area (indicated by "/G" in model no., e.g. P-10/**G**-TP).
- **Standard:** Lumber is nominal 2" x 4" #1 grade Southern Yellow Pine pressure treated (KDAT) to preserve wood against decay (indicated by "TP" in model no., e.g. P-10/G-**TP**).
- Optional: Slats are made of 100% Recycled Plastic molded into 2" x 4" nominal sized planks with solid Cedar color (indicated by "PC" in model no., e.g. P-10/G-PC) formed throughout and a U.V. stabilizer added for ultra-violet protection.
- All slats are precision drilled for assembly and have all exposed edges removed to a 3/8" radius.
- **Optional:** All steel frame components have powder coat finish. See Specification Bulletin #SPC-CO-001.
- **Optional:** Color choices of Recycled Plastic components. See Specification Bulletin #SPC-CO-001.

## **ALL DIMENSIONS IN INCHES**

RJThomas Mfg. Co., Inc. P.O. Box 946 Cherokee, IA 51012 TITLE P-10 SERIES PLANTER WITH 2" X 4" LUMBER OR RECYCLED PLASTIC SLATS

| DRAWN BY | WWM     |
|----------|---------|
| DATE     | 2-17-11 |
| DWG. NO. | AI-1984 |