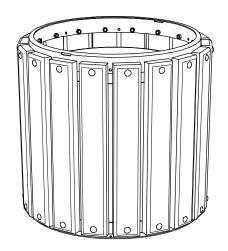

## **SPECIFICATIONS:**

- Model P-10 Series planters are a set of two welded rings. Top ring is constructed from 10 ga. x 2-3/8" formed steel angle rolled, flanged inward, to a 22-5/32" I.D. circular ring. Base ring is constructed from 10 ga. x 2" formed steel angle rolled, flanged outward, to a 22-7/16" I.D. circular ring, reinforced with die-formed cross braces of 10 ga. x 2" steel bar. Includes holes for surface anchoring (anchors not included).
- Assembled planter is a nominal 25" high with an outside diameter of 26-1/2" and an inside diameter of 22".
- All fasteners are provided for assembly.
- Includes a 20" tall x 20" (nom.) dia. rigid plastic liner.
- **Standard:** Rings are hot-dip galvanized after fabrication to ASTM-A123 to maintain an average zinc coating of 2.0 oz. per sq. ft. of surface area (indicated by "/G" in model no., e.g. P-10/**G**-TP).
- **Standard:** Lumber is nominal 2" x 4" #1 grade Southern Yellow Pine pressure treated (KDAT) to preserve wood against decay (indicated by "TP" in model no., e.g. P-10/G-**TP**).
- Optional: Slats are made of 100% Recycled Plastic molded into 2" x 4" nominal sized planks with solid Cedar color (indicated by "PC" in model no., e.g. P-10/G-PC) formed throughout and a U.V. stabilizer added for ultra-violet protection.
- All slats are precision drilled for assembly and have all exposed edges removed to a 3/8" radius.
- **Optional:** All steel frame components have powder coat finish. See Specification Bulletin #SPC-CO-001.
- **Optional:** Color choices of Recycled Plastic components. See Specification Bulletin #SPC-CO-001.

## **AVAILABLE OPTIONS**

Lumber or recycled plastic slats
Powder coat finish in choice of colors for steel
frame components
Choice of colors of recycled plastic

SHOWN WITHOUT INCLUDED LINER