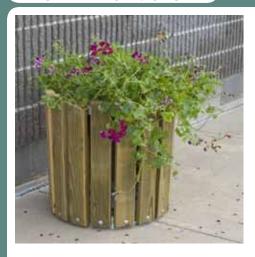

## P-10 Series Planter with Lumber or Recycled Plastic Slats

SPECIFICATION BULLETIN
#SPC-AM-012

REV. 02-11

Model P-10/G-TP
Planter with hot dip
galvanized frame and
treated #1 Southern
Yellow Pine
2" x 4" slats.

## **SPECIFICATIONS:**

- Model P-10 Series planters are a set of two welded rings. Top ring is constructed from 10 ga. x 2-3/8" formed steel angle rolled, flanged inward, to a 22-5/32" I.D. circular ring. Base ring is constructed from 10 ga. x 2" formed steel angle rolled, flanged outward, to a 22-7/16" I.D. circular ring, reinforced with die-formed cross braces of 10 ga. x 2" steel bar. Includes holes for surface anchoring (anchors not included).
- Assembled planter is a nominal 25" high with an outside diameter of 26-1/2" and an inside diameter of 22".
- All fasteners are provided for assembly.
- Includes a 20" tall x 20" (nom.) dia. rigid plastic liner.
- **Standard:** Rings are hot-dip galvanized after fabrication to ASTM-A123 to maintain an average zinc coating of 2.0 oz. per sq. ft. of surface area (indicated by "/G" in model no., e.g. P-10/**G**-TP).
- **Standard:** Lumber is nominal 2" x 4" #1 grade Southern Yellow Pine pressure treated (KDAT) to preserve wood against decay (indicated by "TP" in model no., e.g. P-10/G-**TP**).
- Optional: Slats are made of 100% Recycled Plastic molded into 2" x 4" nominal sized planks with solid Cedar color (indicated by "PC" in model no., e.g. P-10/G-PC) formed throughout and a U.V. stabilizer added for ultra-violet protection.
- All slats are precision drilled for assembly and have all exposed edges removed to a 3/8" radius.
- **Optional:** All steel frame components have powder coat finish. See Specification Bulletin #SPC-CO-001.
- **Optional:** Color choices of Recycled Plastic components. See Specification Bulletin #SPC-CO-001.