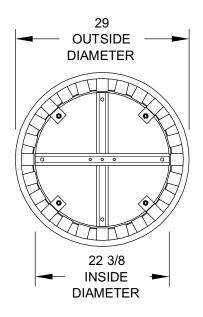

## **SPECIFICATIONS:**

- Model P-22 Series planter is a single welded construction of evenly spaced vertical 1/8" thick x 2" wide steel straps. This round container features a flared top with a formed 1" dia. round tube ring to provide strength. Base is a 10 ga. x 1-1/2" flanged steel ring reinforced with die-formed cross braces of 10 ga. x 2" steel bar which facilitates anchoring of planter to hard surfaces.
- **Standard:** Four threaded adjustable levelers are located inside the base of the planter.
- Planter is a nominal 23" high with a 29" outside diameter and a 22-3/8" inside diameter.
- **Standard:** Planter has a black powder coat finish (indicated by "/CB" in model no., e.g. P-22/CB).
- **Optional:** Choice of powder coat colors. See Specification Bulletin #SPC-CO-001.
- **Optional:** Four 3/8" x 3" screw anchors (anchor kit #ANC3-4) for hard surface mounting.