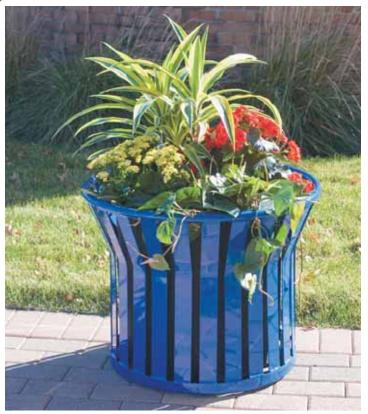

## P-22 Series Planter with Vertical Steel Straps

SPECIFICATION BULLETIN
#SPC-AM-013

REV. 01-13

Model P-22/CU Planter with blue powder coated vertical steel straps.

- Vertical Steel Strap matches our benches and trash receptacles
- Powder coat finish
- Includes rigid plastic liner