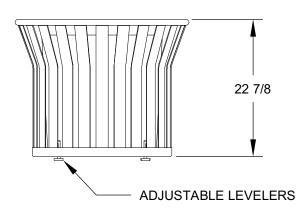

## **SPECIFICATIONS:**

- Model P-22 Series planter is a single welded construction of evenly spaced vertical 1/8" thick x 2" wide steel straps. This round container features a flared top with a formed 1" dia. round tube ring to provide strength. Base is a 10 ga. x 1-1/2" flanged steel ring reinforced with die-formed cross braces of 10 ga. x 2" steel bar which facilitates anchoring of planter to hard surfaces.
- **Standard:** Four threaded adjustable levelers are located inside the base of the planter.
- Planter is a nominal 23" high with a 29" outside diameter and a 22-3/8" inside diameter.
- **Standard:** Planter has a black powder coat finish (indicated by "/CB" in model no., e.g. P-22/CB).
- **Optional:** Choice of powder coat colors. See Specification Bulletin #SPC-CO-001.
- **Optional:** Four 3/8" x 3" screw anchors (anchor kit #ANC3-4) for hard surface mounting.