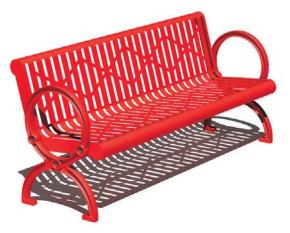

## Gillette Series, Model B82 Cast Iron Surface Mount 4, 6, and 8 Ft. Contour Bench with Steel Plate Seat

Model B82/CR-6SP Surface Mount Contour Bench with Red Powder Coat Finish, 6 Ft. long.

- Comfortable decoratively cut steel plate contour seat design
- Frame curves form comfortable armrests
- Sturdy cast iron end frames. Formed and welded steel seat and brace components
- Powder Coat finish

## SPECIFICATIONS:

- **Model B82 Series** end frames are a one-piece molded cast iron construction with a circular armrest incorporated into the design.
- Frames are supported by a horizontal brace of 1.9" O.D. x 11 ga. wall steel pipe.
- Bench is designed to be permanently surface mounted using 9/16" dia. holes provided in each leg foot for use with anchors (anchors not included).
- Model B82-4 is a nom. 4 ft. in length.
- Model B82-6 is a nom. 6 ft. in length.
- Model B82-8 is a nom. 8 ft. in length.
- **Standard:** Seat is a one piece assembly made of a decorative horizontal diamond pattern cut into a 10 ga. thick steel plate welded to 7 ga. end plates. Front and top edges have a 1-13/16" radius roll to form a smooth curved outer edge of seat.
- **Standard:** All steel and cast iron frame components are finished in Black powder coat (indicated by "/CB" in model no., e.g. B82/CB-4SP).
- **Standard:** Seat is finished in Black powder coat (indicated by "/CB" in model no., e.g. B82/CB-4SP).
- All fasteners are provided for assembly.
- **Optional:** Color choices of powder coated finish. For optional colors choices see Specification Bulletin #SPC-CO-001.
- **Optional:** Custom lettering cut into the backrest area is available, please inquire for details.