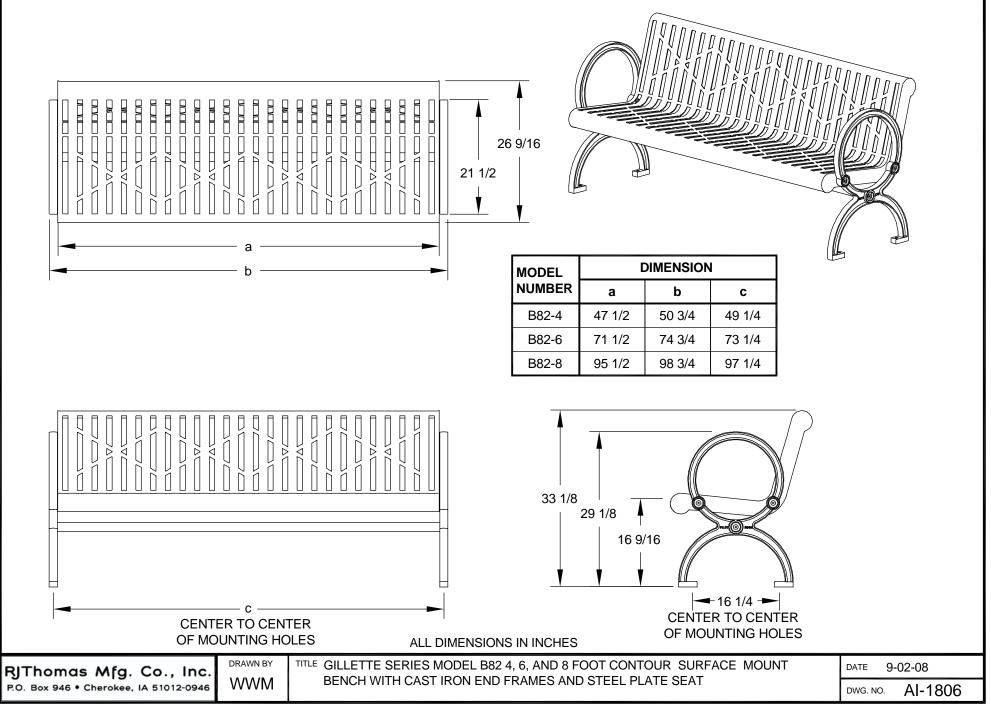

## SPECIFICATIONS:

- **Model B82 Series** end frames are a one-piece molded cast iron construction with a circular armrest incorporated into the design.
- Frames are supported by a horizontal brace of 1.9" O.D. x 11 ga. wall steel pipe.
- Bench is designed to be permanently surface mounted using 9/16" dia. holes provided in each leg foot for use with anchors (anchors not included).
- Model B82-4 is a nom. 4 ft. in length.
- Model B82-6 is a nom. 6 ft. in length.
- Model B82-8 is a nom. 8 ft. in length.
- **Standard:** Seat is a one piece assembly made of a decorative horizontal diamond pattern cut into a 10 ga. thick steel plate welded to 7 ga. end plates. Front and top edges have a 1-13/16" radius roll to form a smooth curved outer edge of seat.
- **Standard:** All steel and cast iron frame components are finished in Black powder coat (indicated by "/CB" in model no., e.g. B82/CB-4SP).
- **Standard:** Seat is finished in Black powder coat (indicated by "/CB" in model no., e.g. B82/CB-4SP).
- All fasteners are provided for assembly.
- **Optional:** Color choices of powder coated finish. For optional colors choices see Specification Bulletin #SPC-CO-001.
- **Optional:** Custom lettering cut into the backrest area is available, please inquire for details.