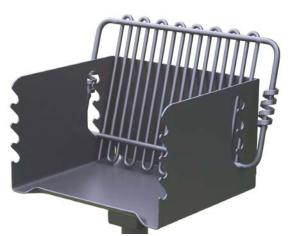

## **SPECIFICATIONS:**

- **Park Quality Construction:** Durable 1/8" thick steel firebox, plus 1/2" and 3/8" diameter solid steel bars for the cooking grate. These are the same materials used to make charcoal grills for public parks and campgrounds.
- Large Cooking Area: The firebox measures 16" x 14" x 10" high. This provides 224 sq. inches of cooking area.
- Adjustable Cooking Grate: The cooking grate is easily adjusted to four levels above the coals. The commercial quality coiled steel bar grips on each side make grate adjustments easy and cool.
- **Cooking Grate Tips Up:** The cooking grate can be tipped up for easy fire building and firebox clean out. The grate remains permanently attached to the firebox.
- **Full 360 Degree Rotation:** This grill design provides a full 360 degree rotation in either direction. This allows you to easily compensate for changes in the wind while grilling.
- **Theft Proof Swivel Attachment:** Installation includes a locking pin in the grill-to-post swivel box. This design prevents removal of the firebox from the post and prevents theft.
- Easy Post Assembly and Installation: The base post comes in two sections, providing assembled dimensions of 2-3/8" OD x 40" long. Installation requires embedding the post into a concrete footing (concrete not included). An easy weekend D.I.Y. project.
- Firebox and Grate are Fully Assembled.
- Finished with High Temp Non Toxic Black Enamel Paint.
- Ships in one box.