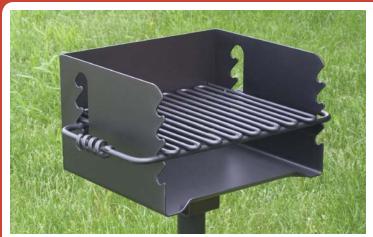

## Model CBP-135 Backyard Charcoal Grill

ot Ro

PARK · STREET · CAMP

SITE PRODUCTS

Model CBP-135 Backyard Charcoal Grill.

**Model CBP-135** Backyard Charcoal Grill with grate raised for fire building or cleaning.

## **SPECIFICATIONS:**

- **Park Quality Construction:** Durable 1/8" thick steel firebox, plus 1/2" and 3/8" diameter solid steel bars for the cooking grate. These are the same materials used to make charcoal grills for public parks and campgrounds.
- Large Cooking Area: The firebox measures 16" x 14" x 10" high. This provides 224 sq. inches of cooking area.
- Adjustable Cooking Grate: The cooking grate is easily adjusted to four levels above the coals. The commercial quality coiled steel bar grips on each side make grate adjustments easy and cool.
- **Cooking Grate Tips Up:** The cooking grate can be tipped up for easy fire building and firebox clean out. The grate remains permanently attached to the firebox.
- **Full 360 Degree Rotation:** This grill design provides a full 360 degree rotation in either direction. This allows you to easily compensate for changes in the wind while grilling.
- **Theft Proof Swivel Attachment:** Installation includes a locking pin in the grill-to-post swivel box. This design prevents removal of the firebox from the post and prevents theft.
- Easy Post Assembly and Installation: The base post comes in two sections, providing assembled dimensions of 2-3/8" OD x 40" long. Installation requires embedding the post into a concrete footing (concrete not included). An easy weekend D.I.Y. project.
- Firebox and Grate are Fully Assembled.
- Finished with High Temp Non Toxic Black Enamel Paint.
- Ships in one box.