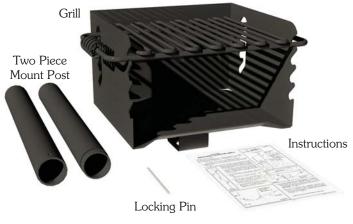

Weight: 48 lbs. Dimensions: 21-3/4"L x 14-1/2"W x 14-3/4"H.

Content of the box

## **SPECIFICATIONS:**

- **Park Quality Construction:** Durable 1/8" thick steel firebox, plus 1/2" and 3/8" diameter solid steel bars for the cooking grate. These are the same materials used to make charcoal grills for public parks and campgrounds.
- Large Cooking Area: The firebox measures 16" x 14" x 10" high. This provides 224 sq. inches of cooking area.
- Adjustable Cooking Grate: The cooking grate is easily adjusted to four levels above the coals. The commercial quality coiled steel bar grips on each side make grate adjustments easy and cool.
- **Cooking Grate Tips Up:** The cooking grate can be tipped up for easy fire building and firebox clean out. The grate remains permanently attached to the firebox.
- **Full 360 Degree Rotation:** This grill design provides a full 360 degree rotation in either direction. This allows you to easily compensate for changes in the wind while grilling.
- **Theft Proof Swivel Attachment:** Installation includes a locking pin in the grill-to-post swivel box. This design prevents removal of the firebox from the post and prevents theft.
- Easy Post Assembly and Installation: The base post comes in two sections, providing assembled dimensions of 2-3/8" OD x 40" long. Installation requires embedding the post into a concrete footing (concrete not included). An easy weekend D.I.Y. project.
- Firebox and Grate are Fully Assembled.
- Finished with High Temp Non Toxic Black Enamel Paint.
- Ships in one box.