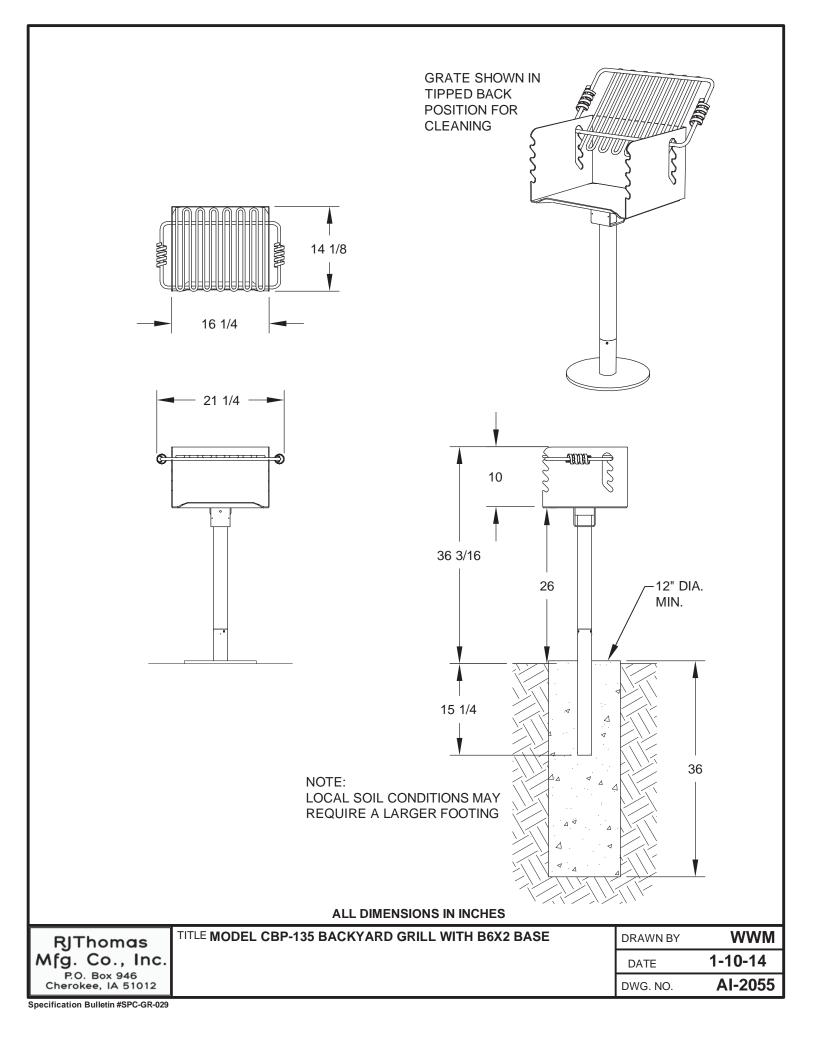

## **SPECIFICATIONS:**

- **Park Quality Construction:** Durable 1/8" thick steel firebox, plus 1/2" and 3/8" diameter solid steel bars for the cooking grate. These are the same materials used to make charcoal grills for public parks and campgrounds.
- Large Cooking Area: The firebox measures 16" x 14" x 10" high. This provides 224 sq. inches of cooking area.
- Adjustable Cooking Grate: The cooking grate is easily adjusted to four levels above the coals. The commercial quality coiled steel bar grips on each side make grate adjustments easy and cool.
- **Cooking Grate Tips Up:** The cooking grate can be tipped up for easy fire building and firebox clean out. The grate remains permanently attached to the firebox.
- **Full 360 Degree Rotation:** This grill design provides a full 360 degree rotation in either direction. This allows you to easily compensate for changes in the wind while grilling.
- **Theft Proof Swivel Attachment:** Installation includes a locking pin in the grill-to-post swivel box. This design prevents removal of the firebox from the post and prevents theft.
- Easy Post Assembly and Installation: The base post comes in two sections, providing assembled dimensions of 2-3/8" OD x 40" long. Installation requires embedding the post into a concrete footing (concrete not included). An easy weekend D.I.Y. project.
- Firebox and Grate are Fully Assembled.
- Finished with High Temp Non Toxic Black Enamel Paint.
- Ships in one box.