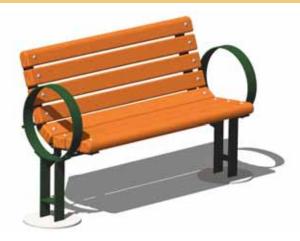

## Grey Creek Series, Model B33 Embedded Mount 4 and 6 Ft. Bench with Lumber Timbers

SPECIFICATION BULLETIN #SPC-BC-019

REV. 07-22

**Model B33/CN-4CO34** 4 Ft. Embedded Mount Bench with Green Powder Coat Frames and Construction Heart Redwood 3" x 4" Timbers.

- Comfortable contoured full back and seat design
- Wide, comfortable armrest loops integrated into end frames
- Sturdy, formed and welded steel frame construction
- Powder Coat or Hot Dip Galvanized frame finish
- Precision drilled Hardwood 3" x 4" Timbers
- Quality construction throughout