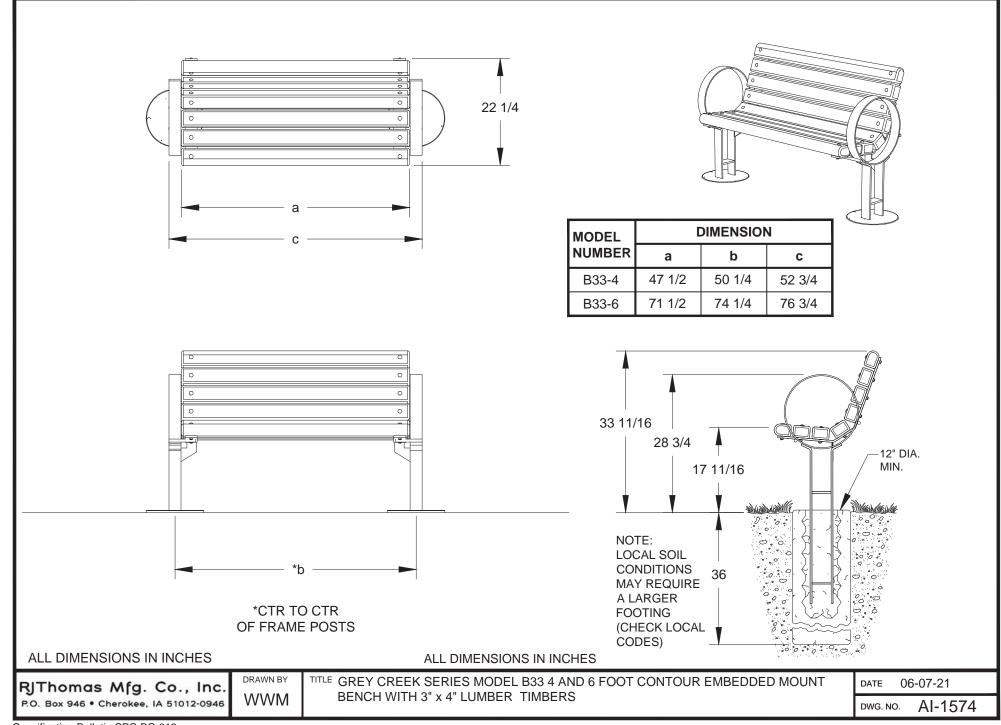

## **SPECIFICATIONS:**

- Model B33 Series end frames are one-piece welded construction with 3/8" x 2-1/2" A-36 flat steel bar legs. Seat brackets are constructed of 3/8" x 2-1/2" A-36 flat steel bar, die-formed for shape and reinforcement, with holes to mount eight 3" x 4" timbers. The end frames include a welded-on circular armrest formed from 1/4" x 2-1/2" A-36 flat steel bar.
- Bench is designed to be permanently anchored by embedding
- Model B33-4 is a nom. 4 ft. in length.
- Model B33-6 is a nom. 6 ft. in length.
- **Standard:** Frames are finished in Black powder coat (indicated by "/CB" in model no., e.g. B33/**CB**-4CO34).
- Standard: Lumber is Construction Heart Redwood 3" x 4" nominal sized timbers (indicated by "CO" in model no., e.g. B33/CB-4CO34). All timbers are precision drilled for assembly and have all exposed edges removed to a 3/8" radius with a bullnose profile timber used on top and front positions.
- All fasteners are provided for assembly.
- **Optional:** Color choices of powder coated steel frame components. For optional colors choices see Specification Bulletin #SPC-CO-001.
- **Optional:** Frames are hot-dip galvanized after fabrication to ASTM-A123 to maintain an average zinc coating of 2.0 oz. per sq. ft. of surface area. (To specify, change "/CB" in model no. to "/G", e.g. B33/**G**-4CO34).
- **NOTE:** All contour benches using lumber or recycled plastic seat timbers that include a custom plaque or engraving may use lag bolts to attach the timbers to the bench frame (instead of carriage bolts).