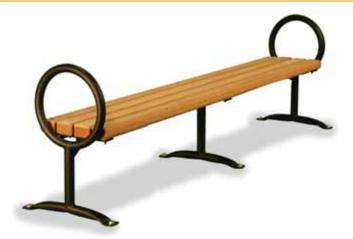

## Silver Sioux Series, Model B40C Surface Mount 8 Ft. Bench with Lumber Timbers

SPECIFICATION
BULLETIN
#SPC-BC-027

REV. 06-21

Model B40C/CB-8IB34 8 Ft. Surface Mount Bench with Black Powder Coat Frames and Construction Heart Redwood 3" x 4" Timbers.

- Comfortable seat design may be accessed from either side
- Stylish armrest loops integrated into end frames
- Sturdy, formed and welded steel frame construction
- · Powder Coat frame finish
- Precision drilled Hardwood 3" x 4" Timbers
- Quality construction throughout