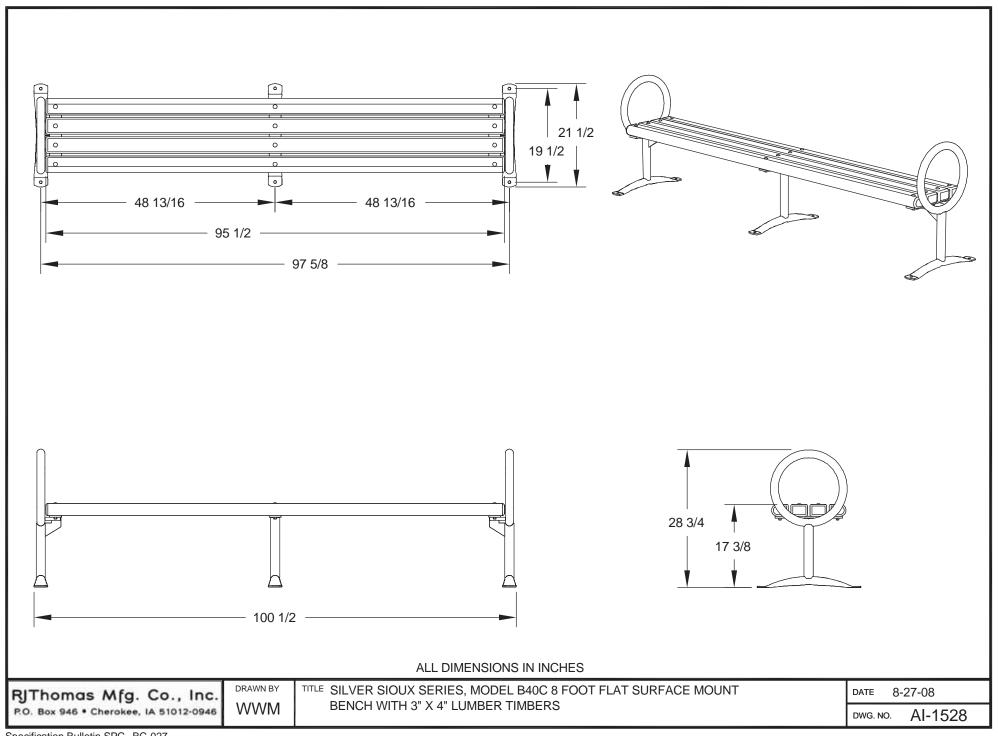

## Silver Sioux Series, Model B40C Surface Mount 8 Ft. Bench with Lumber Timbers

SPECIFICATION
BULLETIN
#SPC-BC-027

REV. 06-21

Model B40C/CB-8IB34 8 Ft. Surface Mount Bench with Black Powder Coat Frames and Construction Heart Redwood 3" x 4" Timbers.

## **SPECIFICATIONS:**

- Model B40C Series end frames are one-piece welded construction with frame leg and foot to meet 1-1/2" nominal steel pipe size specifications (1-7/8" O.D.). Frame foot is die-formed with flattened and rounded ends, with a 9/16" dia. anchor hole in each end. Seat brackets are constructed of 3/8" x 2-1/2" A-36 flat steel bar with holes to mount four 3" x 4" timbers. The end frames include a welded-on circular armrest formed from 1.66" O.D. steel tubing.
- Model B40C-8 is a nom. 8 ft. in length.
- Bench is designed to be permanently surface mounted using 9/16" dia. holes provided in each frame foot for use with concrete anchors (anchors not included).
- Bench is provided with a center frame for additional support (indicated by "B40C" in model no., e.g.
   B40C/CB-8CO34). Center frame does not have armrest.
- **Standard:** Frames are finished in Black powder coat (indicated by "/CB" in model no., e.g. B40C/**CB**-8CO34).
- **Standard:** Lumber is Construction Heart Redwood 3" x 4" nominal sized timbers (indicated by "CO" in model no., e.g. B40C/CB-8**CO**34). All timbers are precision drilled for assembly and have all exposed edges removed to a 3/8" radius with a bullnose profile timber used on outside positions.
- All fasteners are provided for assembly.
- **Optional:** Color choices of powder coated steel frame components. For optional colors choices see Specification Bulletin #SPC-CO-001.