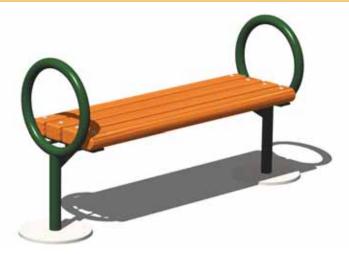

## Silver Sioux Series, Model B41 Embedded Mount 4 and 6 Ft. Bench with Lumber Timbers

SPECIFICATION
BULLETIN
#SPC-BC-031

REV. 06-21

**Model B41/CN-4CO34** 4 Ft. Embedded Mount Bench with Green Powder Coat Frames and Construction Heart Redwood 3" x 4" Timbers.

- Comfortable seat design may be accessed from either side
- Stylish armrest loops integrated into end frames
- Sturdy, formed and welded steel frame construction
- Powder Coat frame finish
- Precision drilled Hardwood 3" x 4" Timbers
- Quality construction throughout