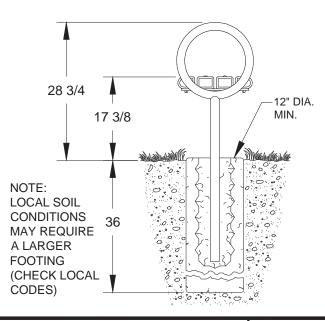

## **SPECIFICATIONS:**

- Model B41 Series end frames are one-piece welded construction with frame leg to meet 1-1/2" nominal steel pipe size specifications (1-7/8" O.D.). Seat brackets are constructed of 3/8" x 2-1/2" A-36 flat steel bar with holes to mount four 3" x 4" timbers. The end frames include a welded-on circular armrest formed from 1.66" O.D. steel tubing.
- Model B41-4 is a nom. 4 ft. in length.
- Model B41-6 is a nom. 6 ft. in length.
- Bench is designed to be permanently anchored by embedding bench legs in concrete footings.
- **Standard:** Frames are finished in Black powder coat (indicated by "/CB" in model no., e.g. B41/**CB**-3CO34).
- **Standard:** Lumber is Construction Heart Redwood 3" x 4" nominal sized timbers (indicated by "CO" in model no., e.g. B41/CB-3**CO**34). All timbers are precision drilled for assembly and have all exposed edges removed to a 3/8" radius with a bullnose profile timber used on outside positions.
- All fasteners are provided for assembly.
- **Optional:** Color choices of powder coated steel frame components. For optional colors choices see Specification Bulletin #SPC-CO-001.