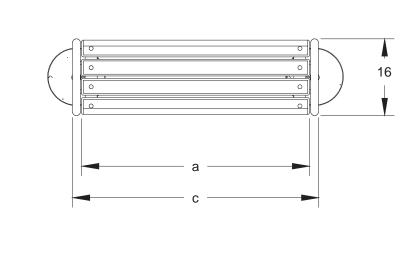

## **AVAILABLE OPTIONS**

4' or 6' models

Choice of colors of Powder Coat Finish on steel frame components

Custom Lettering and Plaques available (call for details)

| MODEL<br>NUMBER | DIMENSION |        |        |
|-----------------|-----------|--------|--------|
|                 | а         | b      | С      |
| B41-4           | 47 1/2    | 49 5/8 | 51 1/2 |
| B41-6           | 71 1/2    | 73 5/8 | 75 1/2 |