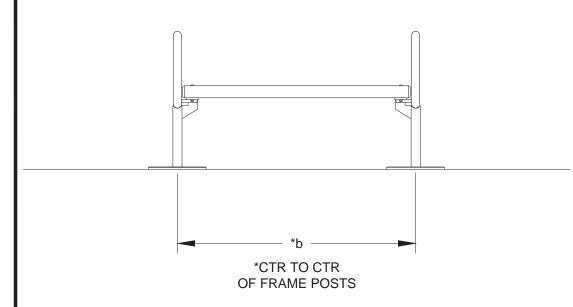

## **AVAILABLE OPTIONS**

4' or 6' models

Choice of colors of Powder Coat Finish on steel frame components

Custom Lettering and Plaques available (call for details)

| MODEL<br>NUMBER | DIMENSION |        |        |
|-----------------|-----------|--------|--------|
|                 | а         | b      | С      |
| B41-4           | 47 1/2    | 49 5/8 | 51 1/2 |
| B41-6           | 71 1/2    | 73 5/8 | 75 1/2 |