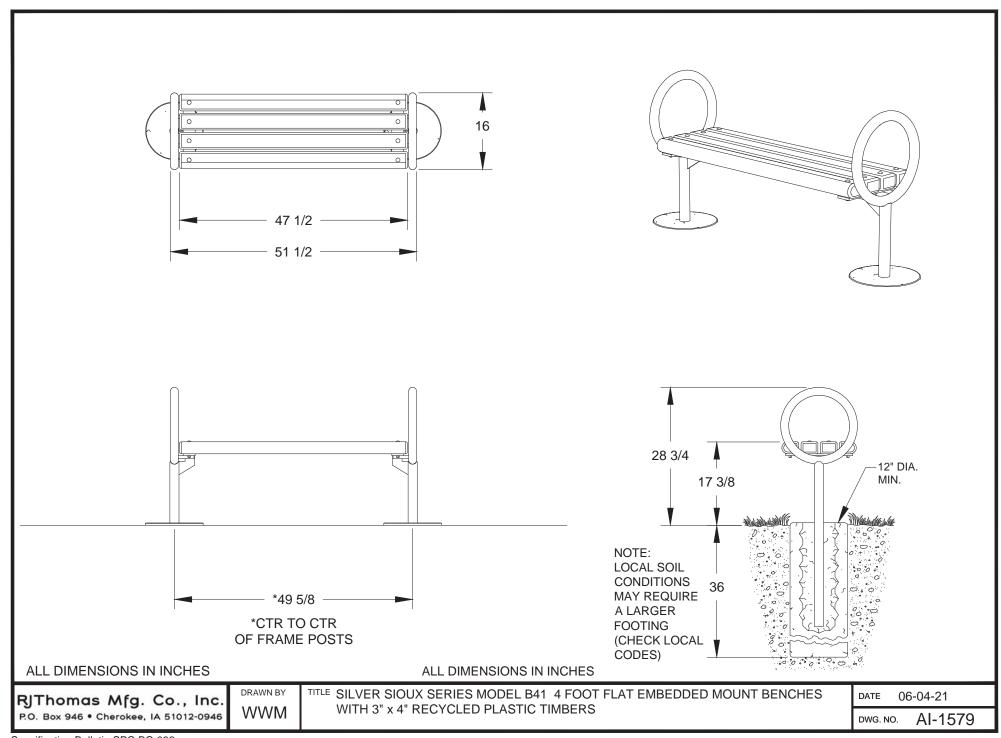

## Silver Sioux Series, Model B41 Embedded Mount 4 Ft. Bench with Plastic Timbers

SPECIFICATION
BULLETIN
#SPC-BC-032

REV. 06-21

Model B41/CB-4PU34 4 Ft. Embedded Mount Bench with Black Powder Coat Frames and Blue Recycled Plastic 3" x 4" Timbers.

## **SPECIFICATIONS:**

- Model B41 Series end frames are one-piece welded construction with frame leg to meet 1-1/2" nominal steel pipe size specifications (1-7/8" O.D.). Seat brackets are constructed of 3/8" x 2-1/2" A-36 flat steel bar with holes to mount four 3" x 4" timbers. The end frames include a welded-on circular armrest formed from 1.66" O.D. steel tubing.
- Model B41-4 is a nom. 4 ft. in length.
- Bench is designed to be permanently anchored by embedding bench legs in concrete footings.
- **Standard:** Frames are finished in Black powder coat (indicated by "/CB" in model no., e. g. B41/CB-4PC34).
- Standard: Seat is made of 100% Recycled Plastic molded into 3" x 4" nominal sized timbers with solid Cedar color (indicated by "PC" in model no., e. g. B41/CB-4PC34) formed throughout and a U.V. stabilizer added for ultra-violet protection. All timbers are precision drilled for assembly and all edges have a molded 3/8" radius with a bullnose profile timber used on outside positions.
- All fasteners are provided for assembly.
- **Optional:** Color choices of powder coated steel frame components. For optional colors choices see Specification Bulletin #SPC-CO-001.
- **Optional:** Color choices of Recycled Plastic components. For optional colors choices see Specification Bulletin #SPC-CO-001.