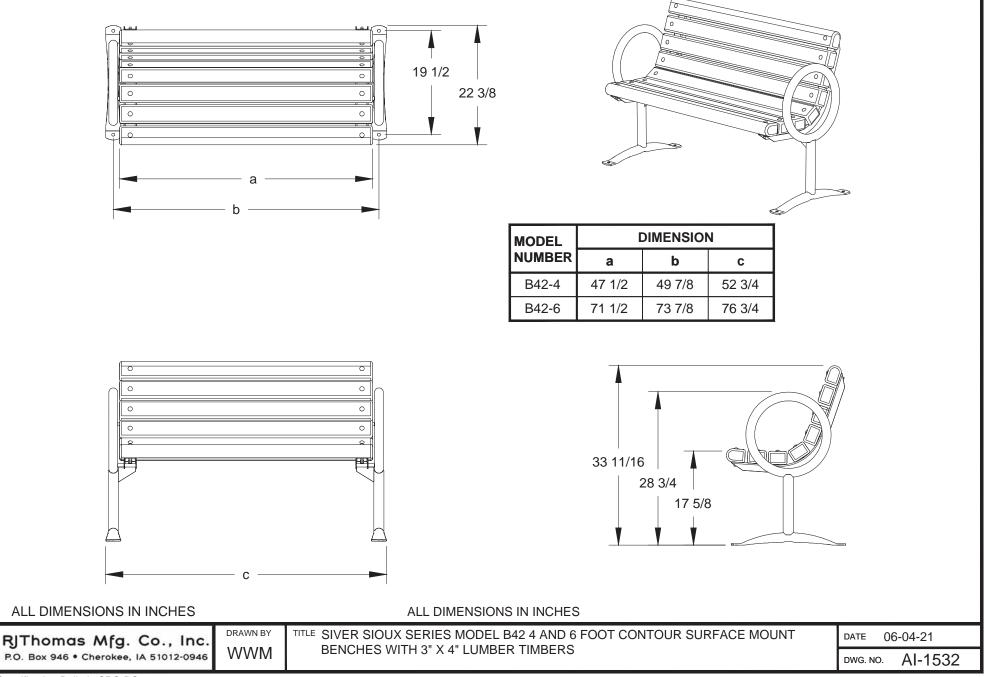

## SPECIFICATIONS:

- Model B42 Series end frames are one-piece welded construction with frame leg and foot to meet 1-1/2" nominal steel pipe size specifications (1-7/8" O.D.). Frame foot is die-formed with flattened and rounded ends, with a 9/16" dia. anchor hole in each end. Seat brackets are constructed of 2-3/8" x 1-1/2" x 1/8" nominal sized, die-formed channel, with holes to mount eight 3" x 4" timbers. The end frames include a welded-on circular armrest formed from 1.66" O.D. steel tubing.
- Model B42-4 is a nom. 4 ft. in length.
- Model B42-6 is be a nom. 6 ft. in length.
- Bench is designed to be permanently surface mounted using 9/16" dia. holes provided in each frame foot for use with concrete anchors (anchors not included).
- **Standard:** Frames are finished in Black powder coat (indicated by "/CB" in model no., e.g. B42/**CB**-4CO34).
- •**Standard:** Lumber is Construction Heart Redwood 3" x 4" nominal sized timbers (indicated by "CO" in model no., e.g. B42/CB-4**CO**34). All timbers are precision drilled for assembly and have all exposed edges removed to a 3/8" radius with a bullnose profile timber used on top and front positions.
- All fasteners are provided for assembly.
- **Optional:** Color choices of powder coated steel frame components. For optional colors choices see Specification Bulletin #SPC-CO-001.