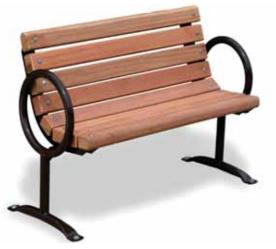

## Silver Sioux Series, Model B42 Surface Mount 4 and 6 Ft. Bench with Lumber Timbers

**Model B42/CB-4CO34** 4 Ft. Surface Mount Bench with Black Powder Coat Frames and Construction Heart Redwood 3" x 4" Timbers.

- Comfortable contoured full back and seat design
- Stylish armrest loops integrated into end frames
- Sturdy, formed and welded steel frame construction
- Powder Coat frame finish
- Precision drilled Hardwood 3" x 4" Timbers
- Quality construction throughout