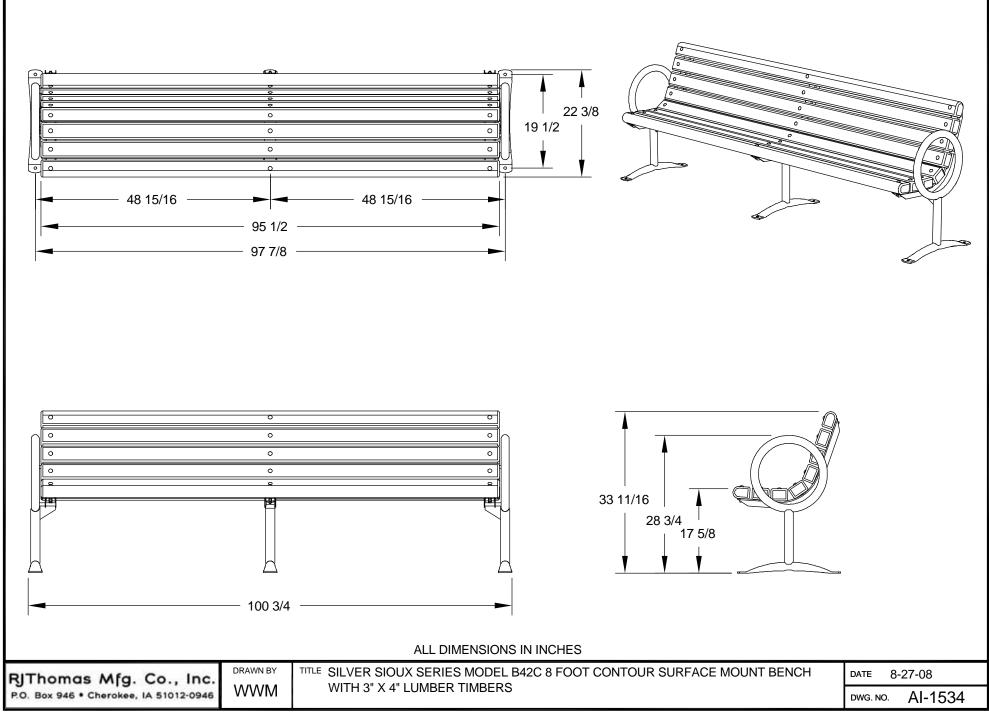

## Silver Sioux Series, Model B42C Surface Mount 8 Ft. Bench with Lumber Timbers

Model B42C/CB-8CO34 8 Ft. Surface Mount Bench with Black Powder Coat Frames and Construction Heart Redwood 3" x 4" Timbers.

## SPECIFICATIONS:

- Model B42C Series end frames are one-piece welded construction with frame leg and foot to meet 1-1/2" nominal steel pipe size specifications (1-7/8" O.D.). Frame foot is die-formed with flattened and rounded ends, with a 9/16" dia. anchor hole in each end. Seat brackets are constructed of 2-3/8" x 1-1/2" x 1/8" nominal sized, die-formed channel, with holes to mount eight 3" x 4" timbers. The end frames include a welded-on circular armrest formed from 1.66" O.D. steel tubing.
- Model B42C-8 is a nom. 8 ft. in length.
- Bench is designed to be permanently surface mounted using 9/16" dia. holes provided in each frame foot for use with concrete anchors (anchors not included).
- •Bench is provided with a center frame for additional support (indicated by "B42C" in model no., e.g. **B42C**/CB-8CO34). Center frame does not have armrest.
- •**Standard:** Frames are finished in Black powder coat (indicated by "/CB" in model no., e.g. B42C/**CB**-8CO34).
- •**Standard:** Lumber is Construction Heart Redwood 3" x 4" nominal sized timbers (indicated by "CO" in model no., e.g. B42C/CB-8**CO**34). All timbers are precision drilled for assembly and have all exposed edges removed to a 3/8" radius with a bullnose profile timber used on top and front positions.
- All fasteners are provided for assembly.
- **Optional:** Color choices of powder coated steel frame components. For optional colors choices see Specification Bulletin #SPC-CO-001.