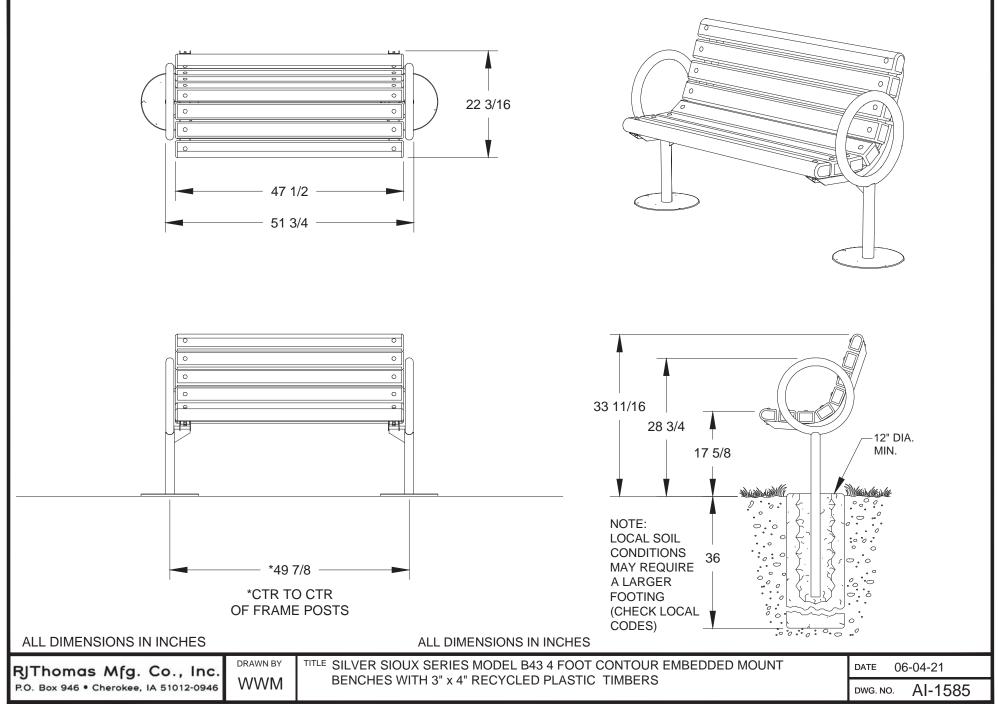

## Silver Sioux Series, Model B43 Embedded Mount 4 Ft. Bench with Recycled Plastic Timbers

**Model B43/CN-4PC34** 4 Ft. Embedded Mount Bench with Green Powder Coat Frames and Cedar colored Recycled Plastic 3" x 4" Timbers.

## SPECIFICATIONS:

•Model B43 Series end frames are one-piece welded construction with frame leg to meet 1-1/2" nominal steel pipe size specifications (1-7/8" O.D.). Seat brackets are constructed of 2-3/8" x 1-1/2" x 1/8" nominal sized, dieformed channel, with holes to mount eight 3" x 4" timbers. The end frames include a welded-on circular armrest formed from 1.66" O.D. steel tubing.

SPECIFICATION BULLETIN

**#SPC-BC-044** 

REV. 06-21

- Model B43-4 is a nom. 4 ft. in length.
- Bench is designed to be permanently anchored by embedding bench legs in concrete footings.
- **Standard:** Frames are finished in Black powder coat (indicated by "/CB" in model no., e.g. B43/CB-4PC34).
- **Standard:** Seat is made of 100% Recycled Plastic molded into 3" x 4" nominal sized timbers with solid Cedar color (indicated by "PC" in model no., e.g. B43/CB-4PC34) formed throughout and a U.V. stabilizer added for ultra-violet protection. All timbers are precision drilled for assembly and all edges have a molded 3/8" radius with a bullnose profile timber used on top and front positions.
- All fasteners are provided for assembly.
- **Optional:** Color choices of powder coated steel frame components. For optional colors choices see Specification Bulletin #SPC-CO-001.
- •**Optional:** Color choices of Recycled Plastic components. For optional colors choices see Specification Bulletin #SPC-CO-001.