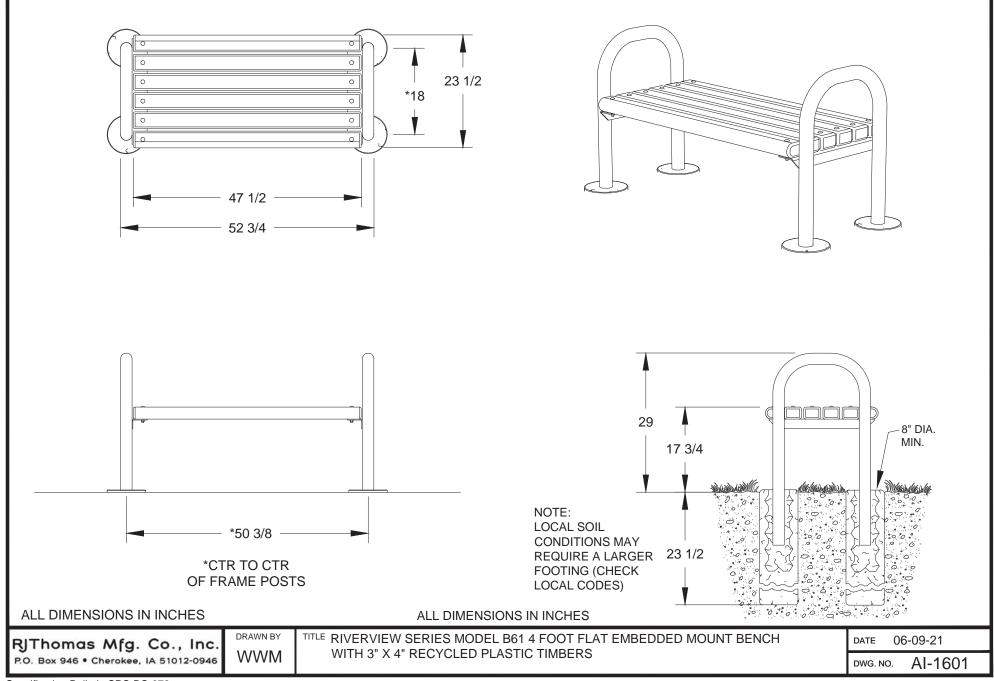

## **Riverview Series, Model B61 Embedded Mount 4 Ft. Bench** with Recycled Plastic Timbers

Model B61/CN-4PY34 Embedded Mount Bench with Green Powder Coat Frames,4 Ft. long with Yellow Recycled Plastic 3" x 4" Timbers.

## SPECIFICATIONS:

• Model B61 Series end frames are one-piece welded construction with frame to meet 2" nominal steel pipe size specifications (2-3/8" O.D.) with each corner to be formed on a nominal 6" centerline radius. Seat brackets are constructed of 3-1/8" x 2" x 7 ga. die-formed steel angle with holes to mount six 3" x 4" timbers.

SPECIFICATION BULLETIN

**#SPC-BC-078** 

REV. 06-21

- Bench is designed to be permanently anchored by embedding bench legs in concrete footings.
- Model B61-4 is a nom. 4 ft. in length.
- **Standard:** Frames are finished in Black powder coat (indicated by "/**CB**" in model no., e.g. B61/**CB**-4PC34).
- **Standard:** Seat is made of 100% Recycled Plastic molded into 3# x 4# nominal sized timbers with solid Cedar color (indicated by "**PC**" in model no., e.g. B61/CB-4**PC**34) formed throughout and a U.V. stabilizer added for ultra-violet protection. All timbers are precision drilled for assembly and all edges have a molded 3/8# radius with a bullnose profile timber used on outside positions.
- All fasteners are provided for assembly.
- **Optional:** Color choices of powder coated steel frame components. For optional colors choices see Specification Bulletin #SPC-CO-001.
- **Optional:** Color choices of Recycled Plastic components. For optional colors choices see Specification Bulletin #SPC-CO-001.