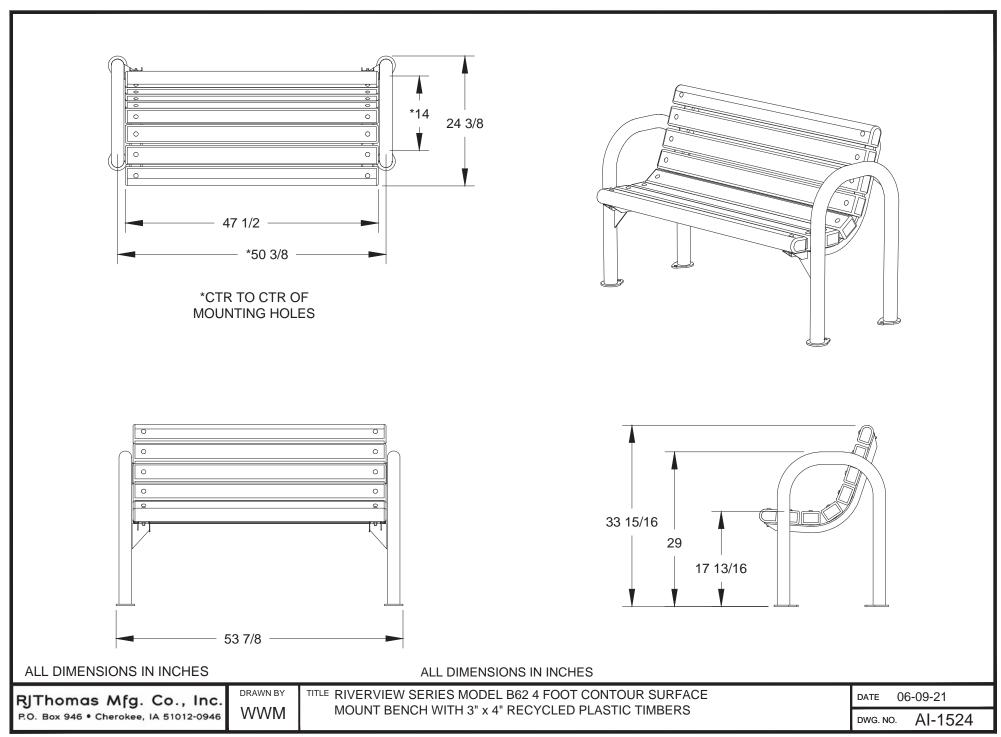

## **SPECIFICATIONS:**

- Model B62 Series end frames are one-piece welded construction with frame to meet 2" nominal steel pipe size specifications (2-3/8" O.D.) and each corner to be formed on a nominal 6" centerline radius. Seat brackets are constructed of 2-3/8" x 1-1/2" x 1/8" nominal sized, die-formed channel, with holes to mount eight 3" x 4" timbers.
- Bench is designed to be permanently surface mounted using 9/16" dia. holes provided in each base plate for use with concrete anchors (anchors not included).
- Model B62-4 is a nom. 4 ft. in length.
- **Standard:** Frames are finished in Black powder coat (indicated by "/**CB**" in model no., e.g. B62/**CB**-4PC34).
- **Standard:** Seat is made of 100% Recycled Plastic molded into 3" x 4" nominal sized timbers with solid Cedar color (indicated by "**PC**" in model no., e.g. B62/CB-4**PC**34) formed throughout and a U.V. stabilizer added for ultra-violet protection. All timbers are precision drilled for assembly and all edges have a molded 3/8" radius with a bullnose profile timber used on top and front positions.
- All fasteners are provided for assembly.
- **Optional:** Color choices of powder coated steel frame components. For optional colors choices see Specification Bulletin #SPC-CO-001.
- **Optional:** Color choices of Recycled Plastic components. For optional colors choices see Specification Bulletin #SPC-CO-001.