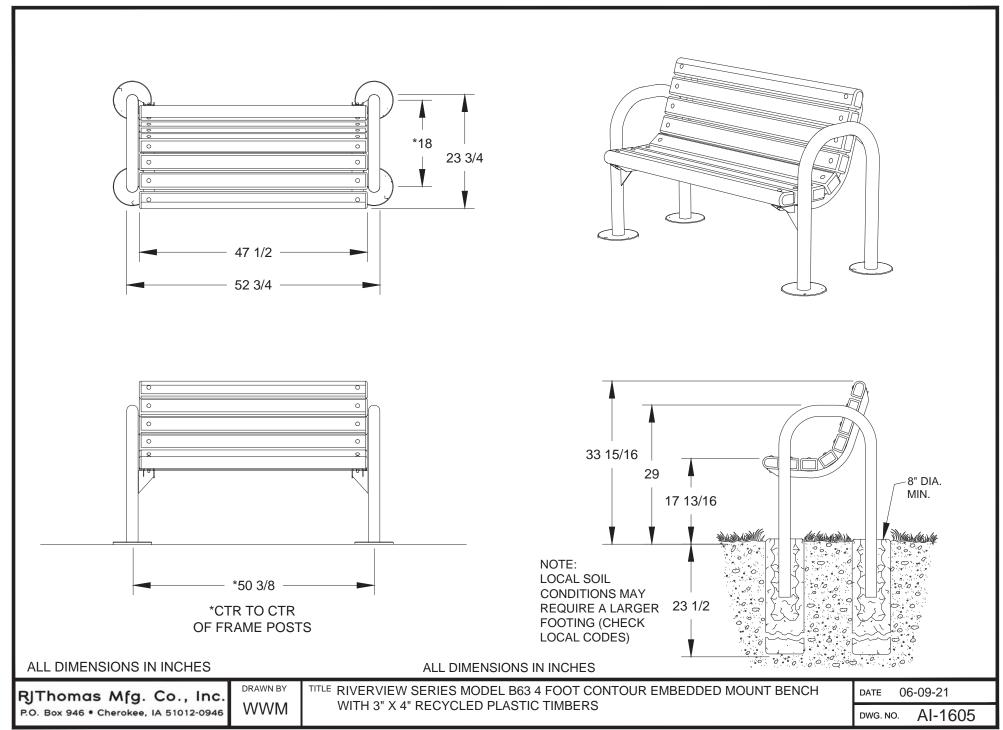

## Riverview Series, Model B63 Embedded Mount 4 Ft. Bench with Recycled Plastic Timbers

SPECIFICATION
BULLETIN
#SPC-BC-086

REV. 06-21

Model B63/CW-4PN34 Embedded Mount Bench with Brown Powder Coat Frames, 4 Ft. long with Green Recycled Plastic 3" x 4" Timbers.

## **SPECIFICATIONS:**

- Model B63 Series end frames are one-piece welded construction with frame to meet 2" nominal steel pipe size specifications (2-3/8" O.D.) with each corner to be formed on a nominal 6" centerline radius. Seat brackets are constructed of 2-3/8" x 1-1/2" x 1/8" nominal sized, die-formed channel, with holes to mount eight 3" x 4" timbers.
- Bench is designed to be permanently anchored by embedding bench legs in concrete footings.
- Model B63-4 is a nom. 4 ft. in length.
- **Standard:** Frames are finished in Black powder coat (indicated by "/**CB**" in model no., e.g. B63/**CB**-4PC34).
- Standard: Seat is made of 100% Recycled Plastic molded into 3" x 4" nominal sized timbers with solid Cedar color (indicated by "PC" in model no., e.g. B63/CB-4PC34) formed throughout and a U.V. stabilizer added for ultra-violet protection. All timbers are precision drilled for assembly and all edges have a molded 3/8" radius with a bullnose profile timber used on top and front positions.
- All fasteners are provided for assembly.
- **Optional:** Color choices of powder coated steel frame components. For optional colors choices see Specification Bulletin #SPC-CO-001.
- **Optional:** Color choices of Recycled Plastic components. For optional colors choices see Specification Bulletin #SPC-CO-001.