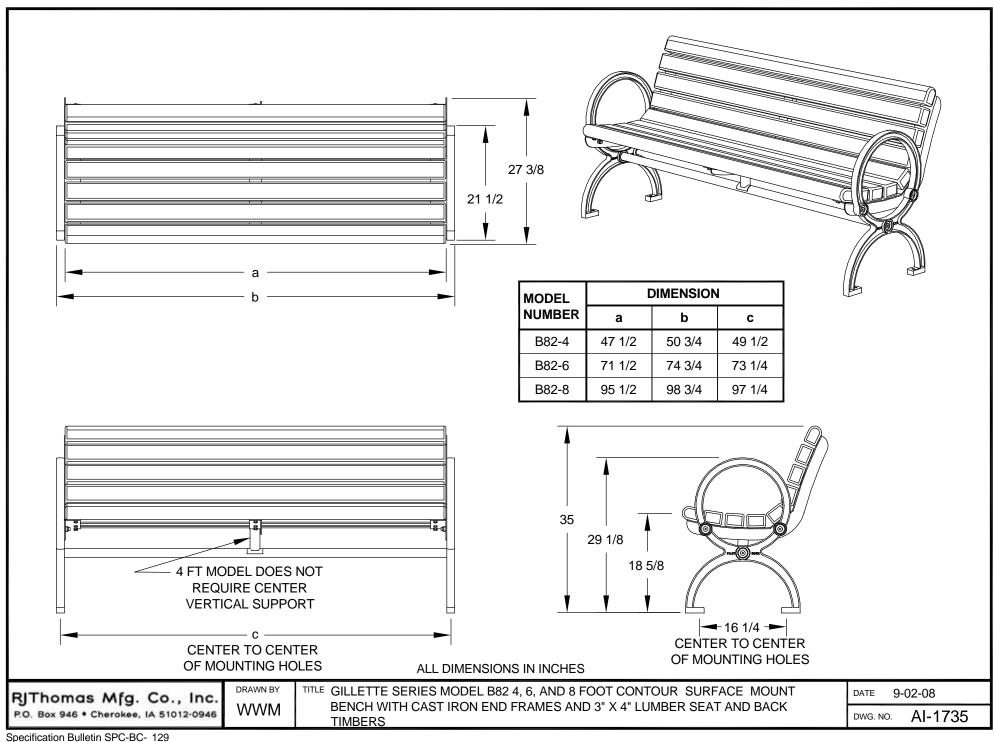

## **SPECIFICATIONS:**

- **Model B82 Series** end frames are a one-piece molded cast iron construction with a circular armrest incorporated into the design.
- Frames are supported by a horizontal brace of 1.9" O.D. x 11 ga. wall steel pipe.
- 6 and 8 foot models include a center vertical support that connects all seat timbers and the horizontal brace to prevent deflection of timbers.
- Bench is designed to be permanently surface mounted using 9/16" dia. holes provided in each leg foot for use with anchors (anchors not included).
- Model B82-4 is a nom. 4 ft. in length.
- Model B82-6 is a nom. 6 ft. in length.
- Model B82-8 is a nom. 8 ft. in length.
- Seat timbers attach to end frame by means of a 7 ga. formed and welded steel bracket.
- **Standard:** All steel and cast iron frame components are finished in Black powder coat (indicated by "/CB" in model no., e.g. B82/CB-4CO34).
- **Standard:** Lumber is Construction Heart Redwood 3" x 4" nominal sized timbers (indicated by "CO" in model no., e.g. B82/CB-4CO34). All timbers are precision drilled for assembly and have all exposed edges removed to a 3/8" radius with a bullnose profile timber used on outside positions.
- All fasteners are provided for assembly.
- **Optional:** Color choices of powder coated frame components. For optional colors choices see Specification Bulletin #SPC-CO-001.