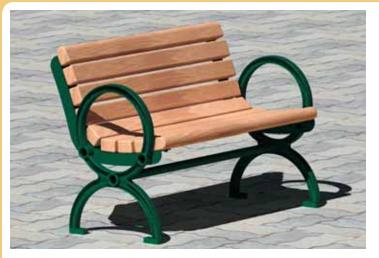

## Gillette Series, Model B82 Cast Iron Surface Mount 4, 6, and 8 Ft. Contour Bench with Lumber Seat

SPECIFICATION
BULLETIN
#SPC-BC-129

REV. 08-19

**Model B82/CN-4CO34** Surface Mount Bench with Green Powder Coat Frames, 4 Ft. long with Construction Heart Redwood seat timbers.

- · Comfortable contour seat design
- Frame curves form comfortable armrests
- Sturdy cast iron end frames. Formed and welded steel seat and brace components
- · Powder Coat frame finish
- Precision drilled Hardwood 3" x 4" Timbers
- · Easy bolt together assembly
- Quality construction throughout