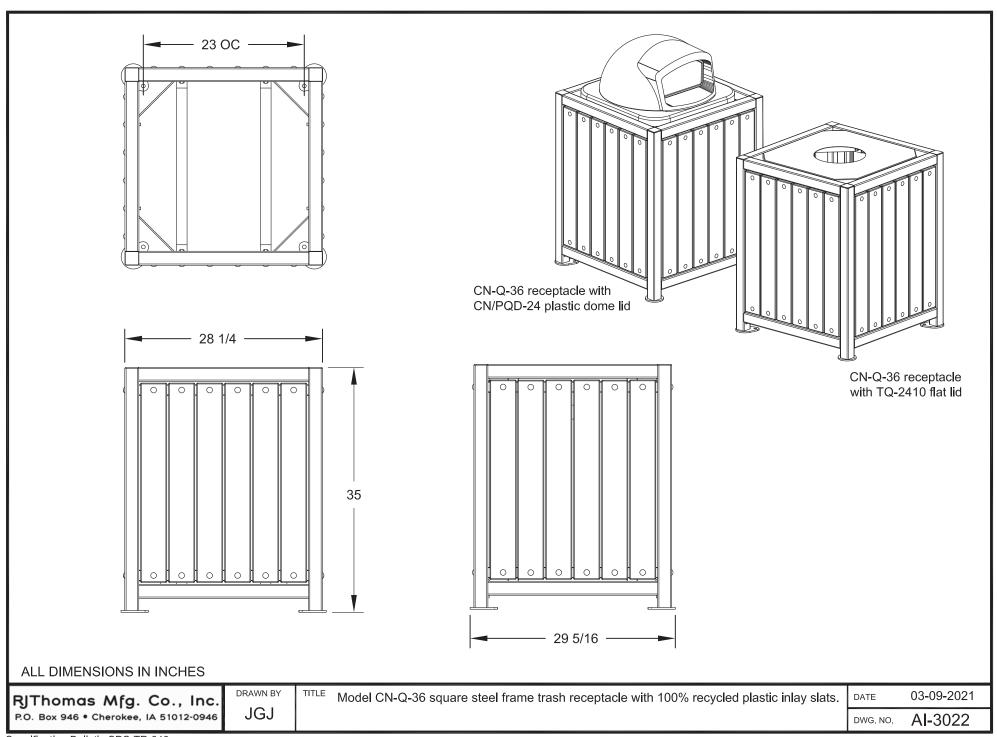

## **SPECIFICATIONS:**

- Model CN-Q-36 square frame receptacle is fabricated using 2" x 2" x 11 ga. square steel tube and steel channel for the four side panel frames. Each side frame is a welded single unit. Each corner post includes an anchor plate to secure the receptacle on site if desired (anchor bolts not included). Exposed ends of tubing are permanently sealed with welded on steel end caps.
- **Standard:** Side panel inlay materials are 100% Recycled Plastic molded into 1" x 4" (nom.) planks in gray color (indicated by "PA" in model no., e.g. CN-Q/CB-36**PA**) set flush with the top of the frame to provide an even surface.
- All inlaid planks are installed at the factory. Assembly of four side panels to each other is required on site.
- **Standard:** All steel frame components have a black powder coat finish (indicated by "/**CB**" in model no., e.g. CN-Q/**CB**-36PA).
- All fasteners are provided for steel component assembly.
- **Optional:** Color choices of powder coat finish on steel frame components. See Specification Bulletin #SPC-CO-001.
- **Optional:** Color choices of Recycled Plastic components. See Specification Bulletin #SPC-CO-001.
- **Optional:** Model ANC3-4 Anchor Kit (four 3/8" x 3" concrete screw anchors) for hard surface mounting.

## LID OPTIONS

- Model CN-PQD/◆-24 Pilot Rock Plastic Dome Hatch Lid
- Model TQ/◆-2410 Flat Steel Lid with 10" opening
- Model TQ/◆-2410R Flat Steel Lid with 10" opening and rain cover
- Model TQ/◆-2410A Flat Steel Lid with 10" opening, rain cover and ashtray
- Model CN/B-1826 Flat Molded Plastic Lid with 10" center opening
  - $\blacklozenge$  Indicates choice of finish or color Inquire for specific model options