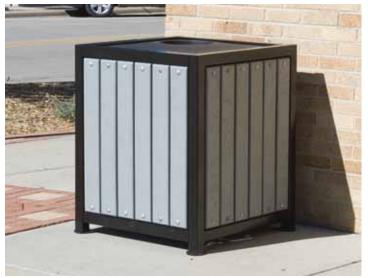

## CN-Q-36 Square Steel Frame & Inlay Trash Receptacle

SPECIFICATION
BULLETIN
#SPC-TR-040

REV. 03-21

**Model CN-Q/CB-36PA** square frame receptacle with black powder coated frame and gray recycled plastic slates. Shown with **Model TQ/CB-2410** square flat lid.

- Unit can easily be surface mounted using optional anchor kit
- 11 ga. square steel tube frame construction
- 1" x 4" 100% Recycled Plastic Side panel Inlays with solid color and U.V. stabilizer for ultraviolet protection
- · Simple bolt together assembly
- Powder coat finish on frames
- Sized to accommodate 30-36 gal. trash cans and liners

## **SPECIFICATIONS:**

- Model CN-Q-36 square frame receptacle is fabricated using 2" x 2" x 11 ga. square steel tube and steel channel for the four side panel frames. Each side frame is a welded single unit. Each corner post includes an anchor plate to secure the receptacle on site if desired (anchor bolts not included). Exposed ends of tubing are permanently sealed with welded on steel end caps.
- **Standard:** Side panel inlay materials are 100% Recycled Plastic molded into 1" x 4" (nom.) planks in gray color (indicated by "PA" in model no., e.g. CN-Q/CB-36**PA**) set flush with the top of the frame to provide an even surface.
- All inlaid planks are installed at the factory. Assembly of four side panels to each other is required on site.
- **Standard:** All steel frame components have a black powder coat finish (indicated by "/**CB**" in model no., e.g. CN-Q/**CB**-36PA).
- All fasteners are provided for steel component assembly.
- **Optional:** Color choices of powder coat finish on steel frame components. See Specification Bulletin #SPC-CO-001.
- **Optional:** Color choices of Recycled Plastic components. See Specification Bulletin #SPC-CO-001.
- **Optional:** Model ANC3-4 Anchor Kit (four 3/8" x 3" concrete screw anchors) for hard surface mounting.