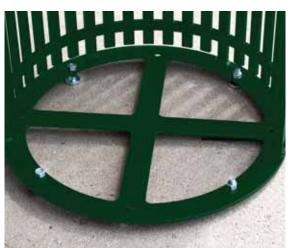

ot Roc

PARK · STREET · CAMP

Model CN-R/SP3/CB-36D steel receptacle with rain bonnet and lockable door, finished in black powder coat. Shown with CN/B-1827 rigid plastic liner.

Detail of **Model CN-R/SP3/CN-36D** steel receptacle with rain bonnet, showing the (4) included adjustable base levelers.

## **SPECIFICATIONS:**

- Model CN-R/SP3-36D Series trash receptacle holders are designed to hold most commercially available 30 to 36 gal. garbage containers.
- Model CN-R/SP3-36D trash receptacle holders are fabricated using 3/16" thick (7 ga.) laser cut steel sheet for the side, door and bottom frame ring; 1/8" thick (10 ga.) steel for the rain bonnet. All components are welded into a single unit.
- Rain bonnet is designed to cover receptacle and optional liner.
- No assembly required.
- Two opposite side openings to deposit trash.
- Standard: Locking Mechanism and key to prevent theft/vandalism
- **Standard:** Four threaded adjustable levelers are located inside the base of the receptacle.
- Base ring supports liner 2" off the ground for longer useful life.
- Standard: Receptacle holder has a black powder coat finish (indicated by
- "/CB" in model no., e.g. CN-R/SP3/CB-36D).
- **Optional:** Choice of powder coat colors. See Specification Bulletin #SPC-CO-001.
- **Optional:** Four 3/8" x 5" screw anchors (anchor kit #ANC2-4) for hard surface mounting.
- Optional: Steel or rigid plastic liners.