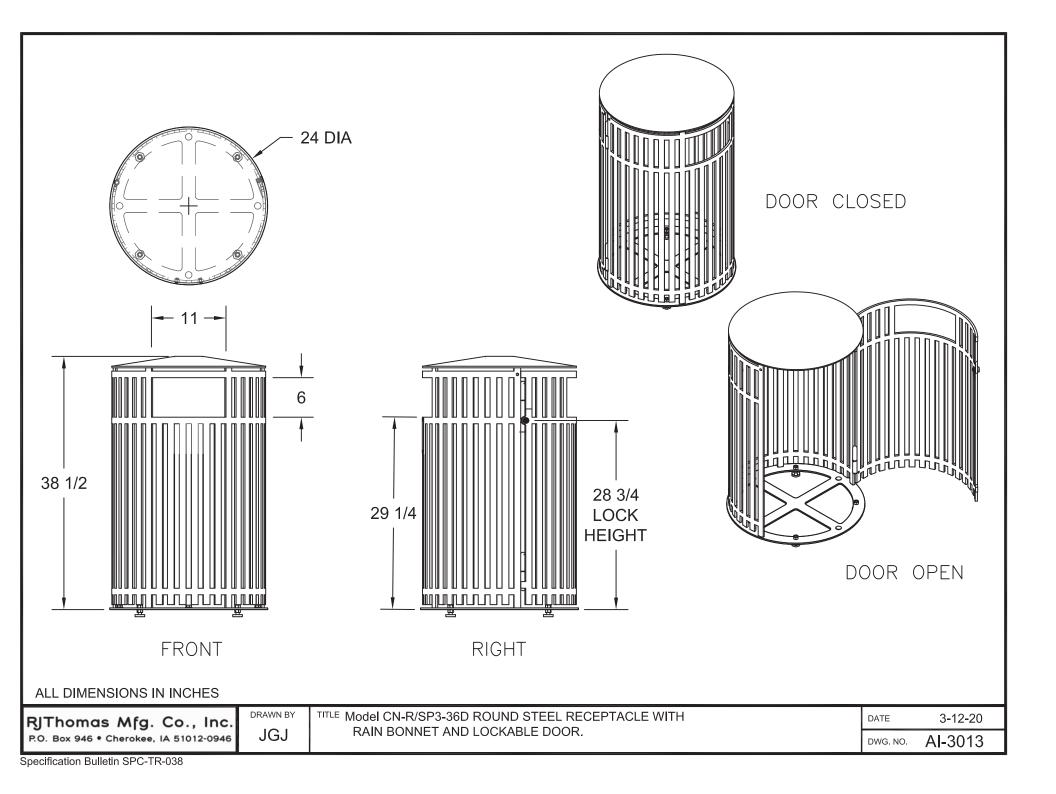

## **SPECIFICATIONS:**

- Model CN-R/SP3-36D Series trash receptacle holders are designed to hold most commercially available 30 to 36 gal. garbage containers.
- Model CN-R/SP3-36D trash receptacle holders are fabricated using 3/16" thick (7 ga.) laser cut steel sheet for the side, door and bottom frame ring; 1/8" thick (10 ga.) steel for the rain bonnet. All components are welded into a single unit.
- Rain bonnet is designed to cover receptacle and optional liner.
- No assembly required.
- Two opposite side openings to deposit trash.
- Standard: Locking Mechanism and key to prevent theft/vandalism
- **Standard:** Four threaded adjustable levelers are located inside the base of the receptacle.
- Base ring supports liner 2" off the ground for longer useful life.
- Standard: Receptacle holder has a black powder coat finish (indicated by
- "/CB" in model no., e.g. CN-R/SP3/CB-36D).
- **Optional:** Choice of powder coat colors. See Specification Bulletin #SPC-CO-001.
- **Optional:** Four 3/8" x 5" screw anchors (anchor kit #ANC2-4) for hard surface mounting.
- Optional: Steel or rigid plastic liners.

- 36 gallon capacity
- Welded Steel Fabrication
- Choice of powder coat finish colors
- Includes adjustable levelers

RJ Thomas Mfg. Co., Inc.

PO Box 946 • Cherokee, IA 51012-0946 • PH: 712-225-5115 • 800-762-5002 • FAX: 712-225-5796 E-mail: pilotrock@rjthomas.com • Web Site: https://www.pilotrock.com © 2022 RJ Thomas Mfg. Co., Inc. PILOT ROCK<sup>®</sup> Park Products is a registered trademark of RJ Thomas Mfg. Co., Inc.