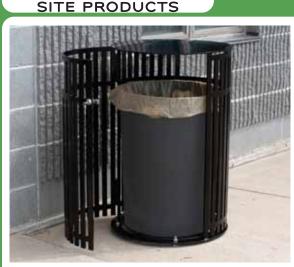

ot Roc

PARK · STREET · CAMP

Model CN-R/SP3/CB-36D steel receptacle with rain bonnet and lockable door, finished in black powder coat. Shown with CN/B-1827 rigid plastic liner.

Detail of **Model CN-R/SP3/CN-36D** steel receptacle with rain bonnet, showing the (4) included adjustable base levelers.

## **SPECIFICATIONS:**

- Model CN-R/SP3-36D Series trash receptacle holders are designed to hold most commercially available 30 to 36 gal. garbage containers.
- Model CN-R/SP3-36D trash receptacle holders are fabricated using 3/16" thick (7 ga.) laser cut steel sheet for the side, door and bottom frame ring; 1/8" thick (10 ga.) steel for the rain bonnet. All components are welded into a single unit.
- Rain bonnet is designed to cover receptacle and optional liner.
- No assembly required.
- Two opposite side openings to deposit trash.
- Standard: Locking Mechanism and key to prevent theft/vandalism
- **Standard:** Four threaded adjustable levelers are located inside the base of the receptacle.
- Base ring supports liner 2" off the ground for longer useful life.
- Standard: Receptacle holder has a black powder coat finish (indicated by
- "/CB" in model no., e.g. CN-R/SP3/CB-36D).
- **Optional:** Choice of powder coat colors. See Specification Bulletin #SPC-CO-001.
- **Optional:** Four 3/8" x 5" screw anchors (anchor kit #ANC2-4) for hard surface mounting.
- Optional: Steel or rigid plastic liners.