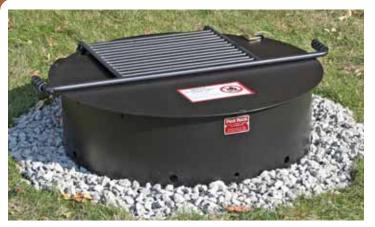

## Model FLC/B-30 Firering Lockout Cover

**SPECIFICATION BULLETIN** SPC-FR-091

REV. 10-20

Model FLC/B-30 Firering Lockout Cover installed on a FS-30 Firering.

Model FLC/B-30 Firering Lockout Cover installed on a FA-30 Firering.

## **SPECIFICATIONS:**

- Model FLC/B-30 Firering Lockout Cover can be used to take a Pilot Rock<sup>®</sup> campfire ring out of service.
- This steel cover slides onto the campfire ring and hooks to the underside of the formed flange around the top of the ring. One hook is padlocked on and prevents the cover from being removed.
- This Firering Lockout Cover can be used to restrict the use of campground firerings when a burn ban is in place, or for any reason you want to prevent campfires in an area. The cover can be easily removed whenever it is safe for campers to burn again.
- Heavy 12 ga. steel plate fabrication with (2) welded on hooks and (1) padlocked-on hook, and flange reinforced. Finished with high temp non-toxic black enamel paint. A convenient carry handle is cut into the cover.
- Model FLC/B-30 Firering Lockout Cover will fit most Pilot Rock campfire rings with a 30 inch inside diameter and a 32 inch outside diameter at the top flange. Refer to the table below for more information.
- The padlock is included (Model PL-1, all keyed alike).
- A warning/informational decal (#DE-45) is included.
- Note: this cover may fit other brand firerings with similar dimensions, but we have not tested it on other brands. We make no guarantee that it will fit on firerings from other manufacturers.
- Note: Currently we do NOT have Lockout Covers for Model L-32, Model M-32, smaller (26") diameter or larger (48" or 56") diameter campfire rings.