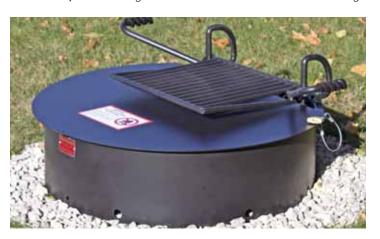

## Model FLC/B-30 Firering Lockout Cover

**SPECIFICATION BULLETIN** SPC-FR-091

REV. 10-20

Model FLC/B-30 Firering Lockout Cover installed on a FS-30 Firering.

Model FLC/B-30 Firering Lockout Cover installed on a FA-30 Firering.

## **SPECIFICATIONS:**

- Model FLC/B-30 Firering Lockout Cover can be used to take a Pilot Rock<sup>®</sup> campfire ring out of service.
- This steel cover slides onto the campfire ring and hooks to the underside of the formed flange around the top of the ring. One hook is padlocked on and prevents the cover from being removed.
- This Firering Lockout Cover can be used to restrict the use of campground firerings when a burn ban is in place, or for any reason you want to prevent campfires in an area. The cover can be easily removed whenever it is safe for campers to burn again.
- Heavy 12 ga. steel plate fabrication with (2) welded on hooks and (1) padlocked-on hook, and flange reinforced. Finished with high temp non-toxic black enamel paint. A convenient carry handle is cut into the cover.
- Model FLC/B-30 Firering Lockout Cover will fit most Pilot Rock campfire rings with a 30 inch inside diameter and a 32 inch outside diameter at the top flange. Refer to the table below for more information.
- The padlock is included (Model PL-1, all keyed alike).
- A warning/informational decal (#DE-45) is included.
- Note: this cover may fit other brand firerings with similar dimensions, but we have not tested it on other brands. We make no guarantee that it will fit on firerings from other manufacturers.
- Note: Currently we do NOT have Lockout Covers for Model L-32, Model M-32, smaller (26") diameter or larger (48" or 56") diameter campfire rings.