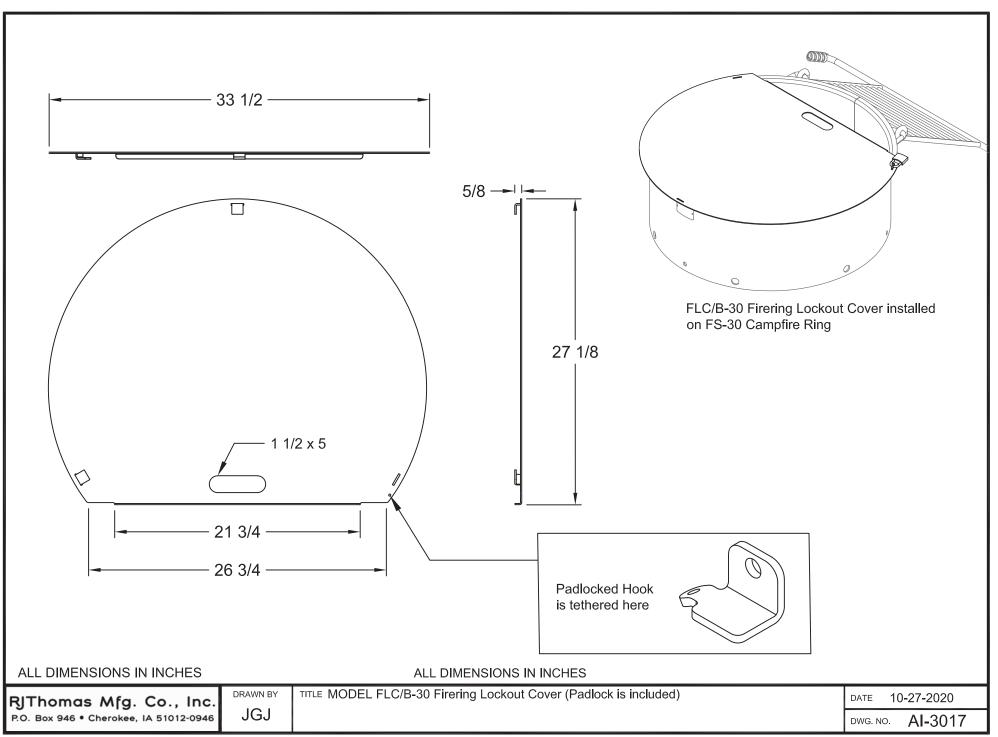

## **SPECIFICATIONS:**

- Model FLC/B-30 Firering Lockout Cover can be used to take a Pilot Rock<sup>®</sup> campfire ring out of service.
- This steel cover slides onto the campfire ring and hooks to the underside of the formed flange around the top of the ring. One hook is padlocked on and prevents the cover from being removed.
- This Firering Lockout Cover can be used to restrict the use of campground firerings when a burn ban is in place, or for any reason you want to prevent campfires in an area. The cover can be easily removed whenever it is safe for campers to burn again.
- Heavy 12 ga. steel plate fabrication with (2) welded on hooks and (1) padlocked-on hook, and flange reinforced. Finished with high temp non-toxic black enamel paint. A convenient carry handle is cut into the cover.
- Model FLC/B-30 Firering Lockout Cover will fit most Pilot Rock campfire rings with a 30 inch inside diameter and a 32 inch outside diameter at the top flange. Refer to the table below for more information.
- The padlock is included (Model PL-1, all keyed alike).
- A warning/informational decal (#DE-45) is included.
- Note: this cover may fit other brand firerings with similar dimensions, but we have not tested it on other brands. We make no guarantee that it will fit on firerings from other manufacturers.
- Note: Currently we do NOT have Lockout Covers for Model L-32, Model M-32, smaller (26") diameter or larger (48" or 56") diameter campfire rings.

| Model FLC/B-30 Firering Lockout Cover Use and Limits:                  |                                    |                                                                                                               |                                                                                                                    |                                                                                                                                             |                                                       |
|------------------------------------------------------------------------|------------------------------------|---------------------------------------------------------------------------------------------------------------|--------------------------------------------------------------------------------------------------------------------|---------------------------------------------------------------------------------------------------------------------------------------------|-------------------------------------------------------|
| Cover Will Work On<br>These Pilot Rock <sup>®</sup><br>Campfire Rings: |                                    | My Campfire Ring Has<br>A #S5 Bolt-on Shelf                                                                   | My Campfire Ring<br>Has A Welded-on<br>Heat Shield                                                                 | My Campfire Ring Has<br>A Bolted-on Heat Shield                                                                                             | FLC/B-30 Lockout<br>Cover will NOT<br>fit on:         |
| FA-30<br>FSDW-30<br>FSW/SL-30<br>FSWS-30                               | FS-30<br>FSW-30<br>FX-30<br>FXS-30 | Model S5 shelf will conflict<br>with the installation of this<br>Cover. The shelf will need<br>to be removed. | This Cover will fit on FA-30, FS-30, FSW-30, FX-30 and FSW/SL-30 firerings that include the WELDED ON heat shield. | This Cover will not fit on any campfire ring with the Bolted on heat shield. You would need to remove the heat shield to install the Cover. | FSWDW-30/18<br>swivel grate, double<br>wall firering. |
|                                                                        |                                    | If the S5 shelf is mounted to the welded on heat shield then this Cover will fit.                             |                                                                                                                    |                                                                                                                                             |                                                       |