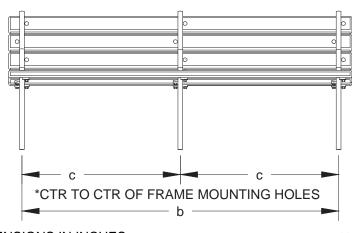

## **AVAILABLE OPTIONS**

4', 6' or 8' models Choice of colors of Recycled Plastic Choice of colors of Powder Coat Finish on cast aluminum frame components Routed Lettering available (call for details)

| MODEL<br>NUMBER | DIMENSION |    |     |
|-----------------|-----------|----|-----|
|                 | а         | b  | С*  |
| GBA-4           | 47 1/2    | 42 | N/A |
| GBA3-6          | 71 1/2    | 66 | 33  |
| GBA4-8          | 95 1/2    | 90 | 30  |

\* NOTE: 4 FT. LONG BENCH USES TWO FRAMES (DOES NOT HAVE CENTER FRAME). 8 FT. BENCH USES FOUR FRAMES

ALL DIMENSIONS IN INCHES

ALL DIMENSIONS IN INCHES

RJThomas Mfg. Co., Inc. P.O. Box 946 • Cherokee, IA 51012-0946 DRAWN BY