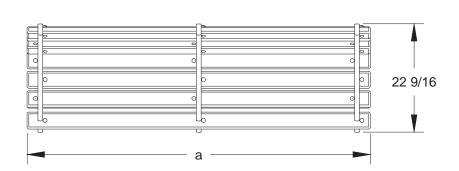

## **AVAILABLE OPTIONS**

4', 6' or 8' models Choice of colors of Recycled Plastic Choice of colors of Powder Coat Finish on cast aluminum frame components Routed Lettering available (call for details)

| MODEL<br>NUMBER | DIMENSION |    |     |
|-----------------|-----------|----|-----|
|                 | а         | b  | С*  |
| GBA-4           | 47 1/2    | 42 | N/A |
| GBA3-6          | 71 1/2    | 66 | 33  |
| GBA4-8          | 95 1/2    | 90 | 30  |

\* NOTE: 4 FT. LONG BENCH USES TWO FRAMES (DOES NOT HAVE CENTER FRAME). 8 FT. BENCH USES FOUR FRAMES

ALL DIMENSIONS IN INCHES

ALL DIMENSIONS IN INCHES

RJThomas Mfg. Co., Inc. P.O. Box 946 • Cherokee, IA 51012-0946 DRAWN BY