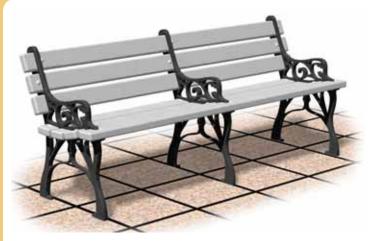

## Gibraltar Series Cast Aluminum Bench with Recycled Plastic Back and Seat Planks

SPECIFICATION
BULLETIN
#SPC-BC-122

REV. 11-17

Model GBA3/B-6PA24 6 Ft. long Gibraltar Cast Aluminum Bench with Black Powder Coated Frames and Gray Recycled Plastic 2" x 4" planks.

- Ornate Cast Aluminum frames
- Surface mount or portable
- Powder coated finish on cast aluminum frames
- 100% Recycled Plastic Seat and Back Planks with solid color and U.V. stabilizer for ultraviolet protection
- Precision drilled planks
- Quality construction throughout

## **SPECIFICATIONS:**

- **GBA Series** bench end frames are one-piece, molded cast aluminum frame. Ornate design incorporates legs, seat and back supports, and armrest in a single component. Frame feet include 7/16" dia. anchor holes for mounting on hard surfaces (anchors not included).
- Model GBA-4 is 4 ft. long (nom.) with two frames.
- Model GBA3-6 is 6 ft. long (nom.) with three frames.
- Model GBA4-8 is 8 ft. long (nom.) with four frames.
- **Standard:** All cast aluminum frame components are powder coated black (indicated by "/CB" in model no., e.g. GBA/**CB**-4PC24) after fabrication.
- **Standard:** Back and seat are made of 100% Recycled Plastic molded into 2" x 4" nominal sized planks with solid Cedar color (indicated by "PC24" in model no., e.g.GBA/B-4PC24) formed throughout and a U.V. stabilizer added for ultra-violet protection.
- All fasteners are provided for assembly.
- **Optional:** Color choices of powder coat frame finish. For optional colors choices see Specification Bulletin #SPC-CO-001.
- **Optional:** Color choices of Recycled Plastic components. For optional colors choices see Specification Bulletin #SPC-CO-001.