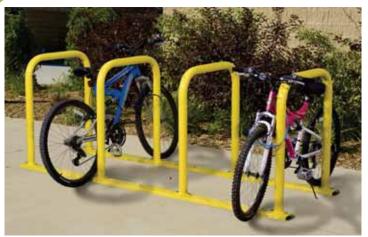

## Model HR Hitchin' Post Group Bicycle Rack

SPECIFICATION BULLETIN
#SPC-BR-009

REV. 09-19

**Model HRP/CY-8** Hitchin' Post Group Bike Rack, surface mount with yellow powder coat finish. Holds eight bikes.

- · Secures up to eight bikes
- Strong 2-3/8" diameter tubing
- Hot dip galvanized after fabrication for long lasting finish