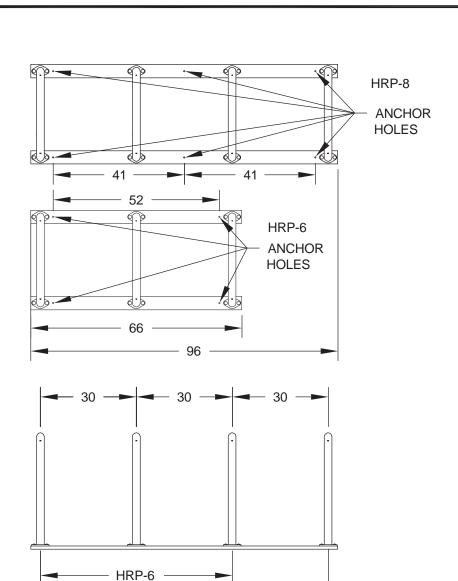

## **SPECIFICATIONS:**

- Model HRP Hitchin' Post bike rack is constructed from 2-3/8" dia. 11 ga. (.115) wall steel tubing with two 6" inside radius die-formed bends creating an inverted "U" shape.
- **Model HRP** group bike rack is designed to have an overall height of 36-7/16" and an overall width of 31-1/8".
- The vertical legs of the bike racks have welded flanges with two holes for 1/2" carriage bolt fasteners (included) for securing the racks to surface channels on 30" centers allowing two bikes to be secured to each rack.
- Racks are bolted to two 1" x 4" x 10 ga. formed steel surface channels with 7/16" dia. holes for anchors.
- All fasteners for assembly are included.
- **Model HRP-6** group bike rack is 66" long and holds up to 6 bikes using three Hitchin' Post racks mounted to rails.
- **Model HRP-8** group bike rack is 96" long and holds up to 8 bikes using four Hitchin' Post racks mounted to rails.
- ullet Bike rack components are hot-dip galvanized after fabrication to ASTM-A123 to maintain an average zinc coating of 2.0 oz. per sq. ft. of surface area (indicated by "/G" in model no. HRP/G-6).
- **Optional:** A set of four 3/8" dia. x 5" heavy duty screw anchors for concrete surface mounting of **Model HRP-6** are available (order **Model ANC2-4** anchor kit as an additional item).
- Optional: A set of six 3/8" dia. x 5" heavy duty screw anchors for concrete surface mounting of **Model HRP-8** are available (order **Model ANC2-6** anchor kit as an additional item).
- **Optional:** Color choices of powder coated steel. For optional colors choices see Specification Bulletin #SPC-CO-001.
- **Optional:** Color choices of thermo plastic coated steel. For optional colors choices see Specification Bulletin #SPC-CO-001.

## **AVAILABLE OPTIONS**

Two sizes to choose from, 6 or 8 bikes Powder Coat Finish in choice of colors Thermo plastic coated finish in choice of colors

ALL DIMENSIONS IN INCHES

RJThomas Mfg. Co., Inc. P.O. Box 946 • Cherokee, IA 51012-0946 DRAWN BY