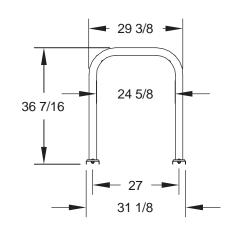

## **SPECIFICATIONS:**

- Model HRP Hitchin' Post bike rack is constructed from 2-3/8" dia. 11 ga. (.115) wall steel tubing with two 6" inside radius die-formed bends creating an inverted "U" shape.
- **Model HRP** group bike rack is designed to have an overall height of 36-7/16" and an overall width of 31-1/8".
- The vertical legs of the bike racks have welded flanges with two holes for 1/2" carriage bolt fasteners (included) for securing the racks to surface channels on 30" centers allowing two bikes to be secured to each rack.
- Racks are bolted to two 1" x 4" x 10 ga. formed steel surface channels with 7/16" dia. holes for anchors.
- All fasteners for assembly are included.
- **Model HRP-6** group bike rack is 66" long and holds up to 6 bikes using three Hitchin' Post racks mounted to rails.
- **Model HRP-8** group bike rack is 96" long and holds up to 8 bikes using four Hitchin' Post racks mounted to rails.
- ullet Bike rack components are hot-dip galvanized after fabrication to ASTM-A123 to maintain an average zinc coating of 2.0 oz. per sq. ft. of surface area (indicated by "/G" in model no. HRP/G-6).
- **Optional:** A set of four 3/8" dia. x 5" heavy duty screw anchors for concrete surface mounting of **Model HRP-6** are available (order **Model ANC2-4** anchor kit as an additional item).
- Optional: A set of six 3/8" dia. x 5" heavy duty screw anchors for concrete surface mounting of **Model HRP-8** are available (order **Model ANC2-6** anchor kit as an additional item).
- **Optional:** Color choices of powder coated steel. For optional colors choices see Specification Bulletin #SPC-CO-001.
- **Optional:** Color choices of thermo plastic coated steel. For optional colors choices see Specification Bulletin #SPC-CO-001.