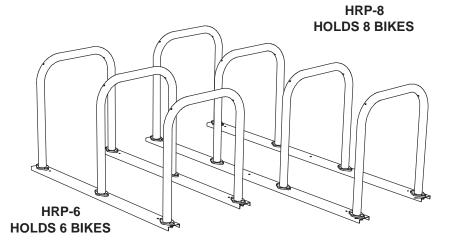

## **SPECIFICATIONS:**

- Model HRP Hitchin' Post bike rack is constructed from 2-3/8" dia. 11 ga. (.115) wall steel tubing with two 6" inside radius die-formed bends creating an inverted "U" shape.
- **Model HRP** group bike rack is designed to have an overall height of 36-7/16" and an overall width of 31-1/8".
- The vertical legs of the bike racks have welded flanges with two holes for 1/2" carriage bolt fasteners (included) for securing the racks to surface channels on 30" centers allowing two bikes to be secured to each rack.
- Racks are bolted to two 1" x 4" x 10 ga. formed steel surface channels with 7/16" dia. holes for anchors.
- All fasteners for assembly are included.
- **Model HRP-6** group bike rack is 66" long and holds up to 6 bikes using three Hitchin' Post racks mounted to rails.
- **Model HRP-8** group bike rack is 96" long and holds up to 8 bikes using four Hitchin' Post racks mounted to rails.
- ullet Bike rack components are hot-dip galvanized after fabrication to ASTM-A123 to maintain an average zinc coating of 2.0 oz. per sq. ft. of surface area (indicated by "/G" in model no. HRP/G-6).
- **Optional:** A set of four 3/8" dia. x 5" heavy duty screw anchors for concrete surface mounting of **Model HRP-6** are available (order **Model ANC2-4** anchor kit as an additional item).
- Optional: A set of six 3/8" dia. x 5" heavy duty screw anchors for concrete surface mounting of **Model HRP-8** are available (order **Model ANC2-6** anchor kit as an additional item).
- **Optional:** Color choices of powder coated steel. For optional colors choices see Specification Bulletin #SPC-CO-001.
- **Optional:** Color choices of thermo plastic coated steel. For optional colors choices see Specification Bulletin #SPC-CO-001.

- HRP-8 ·

TITLE MODELS HRP-6 AND HRP-8 HITCHIN' POST GROUP BIKE RACK

DATE 3-26-13

DWG. NO. AI-2050