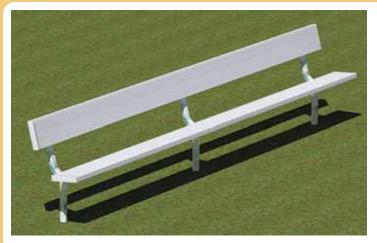

## Model SCXB Embedded Mount 15, 21, and 24 Ft. Bench with Aluminum Back and Seat

SPECIFICATION
BULLETIN
#SPC-BC-139

REV. 02-23

Model SCXB3/G-15AL Embedded Mount Bench with Hot-Dip Galvanized Frames, 15 Ft. long with Aluminum back and seat.

- Extra heavy design to be stronger and more stable with a simple, clean style.
- Sturdy, formed and welded steel frame construction
- Frames are Hot-Dip Galvanized after fabrication for superior corrosion resistance
- Structurally reinforced extruded Aluminum Seats with clear anodized finish
- Quality construction throughout