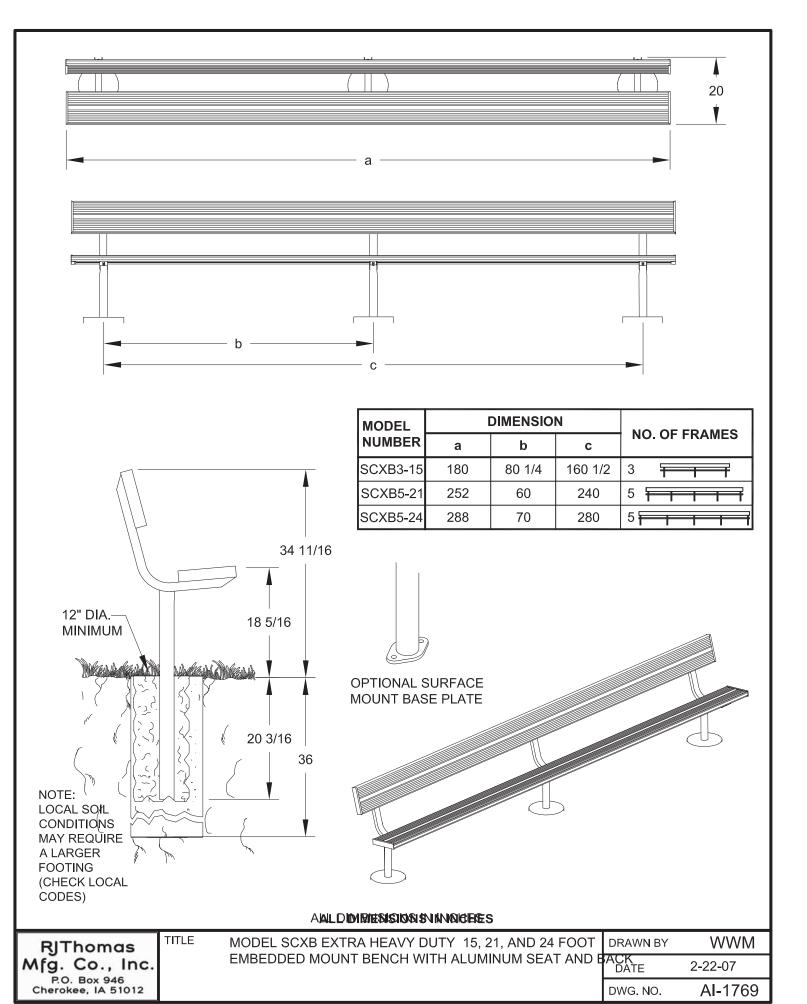

## **SPECIFICATIONS:**

- Model SCXB end frames are one-piece, welded construction with a back and seat bracket of 2-3/8" x 1-1/2" x 1/8" nominal sized, die-formed channel, and a 2.375" (2-3/8") O.D. post to meet 2" nominal steel pipe size specifications. Bench legs are to be permanently embedded in concrete footings.
- Model SCXB3/G-15 is 15 ft. long (nom.) with three frames.
- Model SCXB5/G-21 is 21 ft. long (nom.) with five frames.
- Model SCXB5/G-24 is 24 ft. long (nom.) with five frames.
- •Standard: All steel frame components are hot-dip galvanized after fabrication to ASTM-A123 to maintain an average zinc coating of 2.0 oz. per sq. ft. of surface area (indicated by "/G" in model no., e.g. SCXB3/G-15AL).
- Aluminum is extruded 6063-T6 aluminum alloy in planks with dimensions equivalent to that of 2" x 10" nominal sized lumber. The plank design is 1-3/4" x 9-5/8" with four structural reinforcement ribs for greater rigidity. Aluminum planks are provided with a clear anodized finish as per anodizing specification 204 R1.
- Channel end caps are of extruded 6063-T6 aluminum alloy provided with a clear anodized finish as per anodizing specification 204 R1. End caps are press fitted over ends of aluminum planks and mechanically fastened in place at the factory.
- Aluminum planks are provided with galvanized carriage bolts, nuts, and precision fitted aluminum brackets to fasten planks to bench frames.
- **Optional:** Color choices of powder coated steel frame components. For optional colors choices see Specification Bulletin # SPC-CO-001.
- **Optional:** A welded base plate on each leg with two 9/16" dia. holes designed to secure bench to hard surfaces. To specify, add "/P" after SCXB3 in model number, e.g. SCXB3/P/G-15AL.