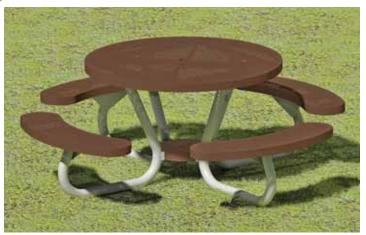

## T200 Series 4 Foot Portable, Round, Bolt Together Table with Thermo-plastic Coated Perforated Steel Top and Curved Seats

SPECIFICATION
BULLETIN
#SPC-TB-034

REV. 02-18

**Model T204/CA-4RW** Portable Round Table with gray powder coat frames, with brown thermo-plastic coated 4 ft. dia. perforated steel top, center hub, and curved seats.

- Bolt together frame design is fabricated from 2-3/8" O.D. steel pipe
- Four curved seats accommodate eight adults
- Thermo-plastic coated center hub secures legs, includes hole for optional umbrella
- Frames are hot dip galvanized after fabrication for superior corrosion resistance
- Thermo-plastic Coating heat fused to Perforated Steel Top and Seats for durability
- Thermo-plastic Coating formulated with U.V. stabilizers for ultraviolet protection
- Quality construction throughout