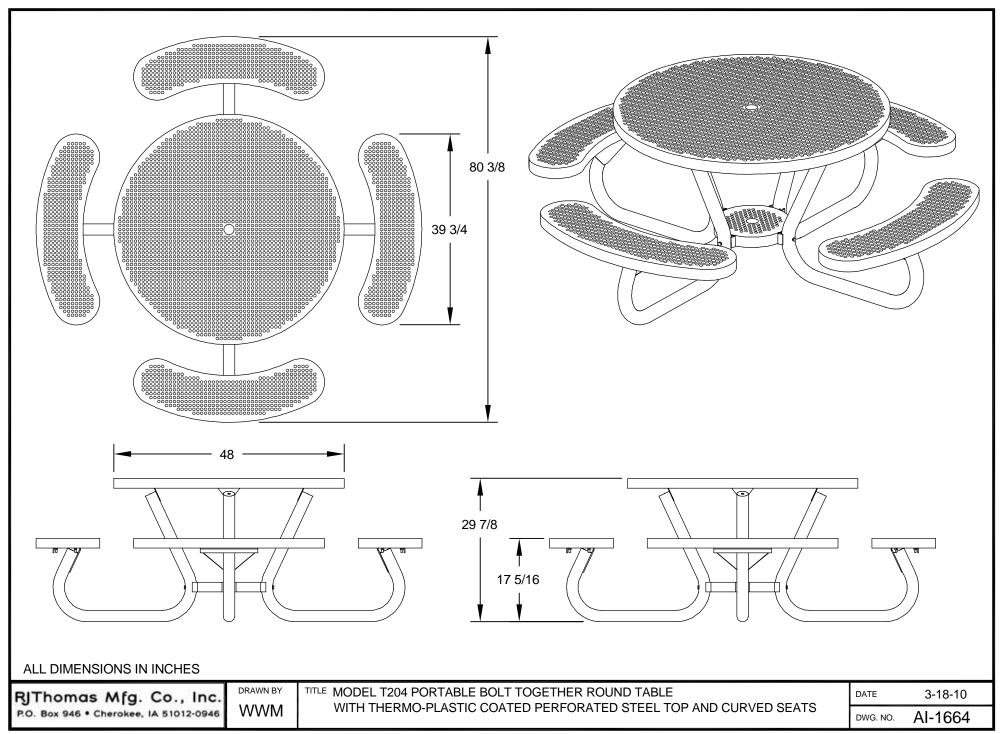

## **SPECIFICATIONS:**

- **T200 Series** frame legs are each a one-piece welded construction, fabricated from 2.375" (2-3/8") O.D. x 10 ga. wall steel pipe to meet 2" nominal steel pipe size specifications and 10 ga. (1/8") thick steel die-formed steel brackets for attaching the seats and tops.
- Model T204/G-4 has a nom. 4 ft. diameter top. Curved seats are 39-3/4" long.
- Nominal table height is 30". Nominal seat height is 17-1/2".
- All fasteners are provided for assembly.
- **Standard:** All steel frame components are hot-dip galvanized after fabrication to ASTM-A123 to maintain an average zinc coating of 2.0 oz. per sq. ft. of surface area (indicated by "/G" in model no., e.g. T204/G-4RW).
- Table top and seats are each one-piece welded construction, fabricated from 14 ga. perforated steel surface with 10 ga. x 2" formed vertical edges on all sides and reinforced by a 10 ga. die-formed angle substructure. Substructure includes all mounting holes for easy assembly.
- Center hub is a one-piece welded construction, fabricated from 14 ga. perforated steel surface with 2" x 1/2" formed vertical edges on all sides and reinforced by four 10 ga. flat steel straps.
- **Standard:** All steel surfaces of the top and seats are covered with a thermo-plastic coating in a Brown color (indicated by "RW" in model no., e.g. T204/G-4RW). The UV-stabilized thermo-plastic coating is applied in a multi step process of material preparation and finish application designed to permanently heat fuse and bond the finish to the steel. The thermo-plastic polyethylene finish is impact resistant, does not support mold or mildew, and the textured matte surface is less susceptible to marring and scuffing.
- Table top and center hub include a reinforced center hole for installation of optional umbrella with 1-1/2" dia. pole.
- **Optional:** Color choices of powder coated steel frame components. See Specification Bulletin #SPC-CO-001.
- **Optional:** Color choices of Thermo-plastic coated steel components. For optional colors choices see Specification Bulletin #SPC-CO-001.
- Optional: An umbrella is available. Please inquire for details.